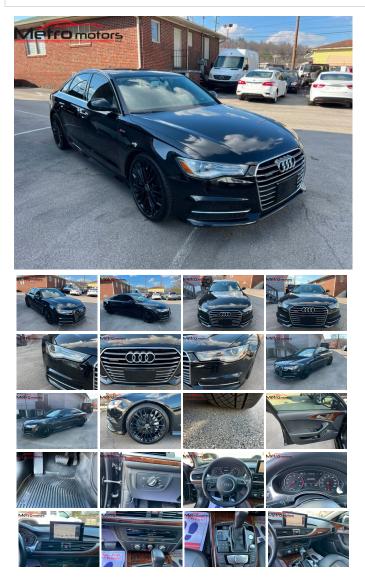

## 2016 Audi A6 3.0T quattro Premium Plus

View this car on our website at metromotorsllc.com/7294217/ebrochure

## **Specifications:**

| Year:         | 2016                                   |
|---------------|----------------------------------------|
| VIN:          | WAUFGAFCXGN004743                      |
| Make:         | Audi                                   |
| Stock:        | 14F2B24                                |
| Model/Trim:   | A6 3.0T quattro Premium Plus           |
| Condition:    | Pre-Owned                              |
| Body:         | Sedan                                  |
| Exterior:     | [A2] Brilliant Black                   |
| Engine:       | 3.0L Supercharged V6 333hp 325ft. lbs. |
| Interior:     | Black Leather                          |
| Transmission: | 8-Speed Shiftable Automatic            |
| Mileage:      | 119,497                                |
| Drivetrain:   | All Wheel Drive                        |
| Economy:      | City 20 / Highway 30                   |

Sharp, very clean, loaded runs great.

2016 Audi A6 3.0T quattro Premium Plus Metro Motors LLC - 865-851-7491 - View this car on our website atmetromotorsllc.com/7294217/ebrochure

2016 Audi A6 3.0T quattro Premium Plus