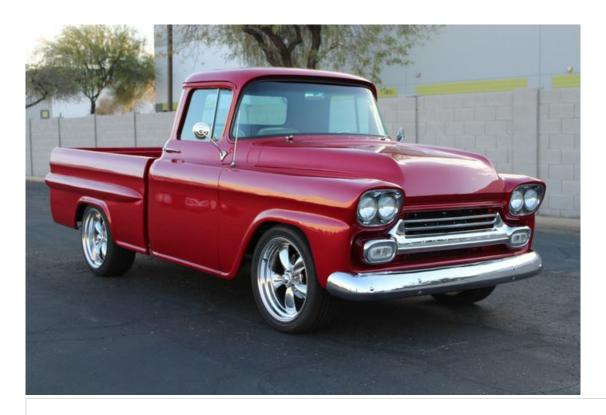

#### **Vehicle Description**

Step back in time and capture the essence of Americana with this stunning, fully restored 1958 Chevrolet Apache Fleetside—a true masterpiece of classic automotive design, paired with modern performance enhancements that make it a dream to drive. With only 6,590 miles since its restoration, this Apache stands as a testament to the enduring legacy of Chevrolet's craftsmanship and the enduring love affair we have with the open road.

Let your gaze fall upon the rich, deep burgundy exterior—a color that exudes elegance and commands attention wherever it roams. The paintwork has been meticulously applied, showcasing a lustrous finish that mirrors the sky and scenery as you cruise by. The Fleetside's iconic body lines are accentuated by this choice of color, highlighting the distinctive curves and bold stance that made this truck a legend.

The heart of this machine is a formidable 454 engine—a powerhouse that offers a symphony of performance and reliability. This big block V8 is renowned for its robust construction and effortless torque, ensuring that you have the power to conquer the highways and byways with confidence and ease. Coupled with the smooth-shifting Turbo 400 transmission, you're in for a driving experience that's both exhilarating and refined.