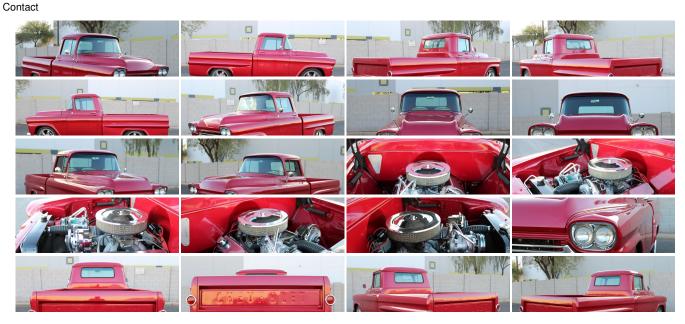

Let your gaze fall upon the rich, deep burgundy exterior—a color that exudes elegance and commands attention wherever it roams. The paintwork has been meticulously applied, showcasing a lustrous finish that mirrors the sky and scenery as you cruise by. The Fleetside's iconic body lines are accentuated by this choice of color, highlighting the distinctive curves and bold stance that made this truck a legend.

Step inside, and you'll be greeted by a spacious interior, where the tan upholstery complements the exterior's sophistication. While the exact material remains a mystery, the inviting hue suggests a cabin that has been thoughtfully curated to provide comfort and style in equal measure. The interior is a blank canvas, ready for you to imprint your personality, whether you're a purist for originality or a modernist seeking to infuse contemporary flair.

The heart of this machine is a formidable 454 engine—a powerhouse that offers a symphony of performance and reliability. This big block V8 is renowned for its robust construction and effortless torque, ensuring that you have the power to conquer the highways and byways with confidence and ease. Coupled with the smooth-shifting Turbo 400 transmission, you're in for a driving experience that's both exhilarating and refined.