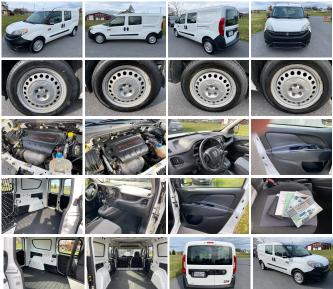

Economy: City 21 / Highway 28

PA ONE OWNER - CARGO - WARRANTY - READY TO WORK!

THIS VAN IS A 2017 RAM PROMASTER CITY CARGO VAN - 2.4L 4 CYLINDER - AUTOMATIC TRANSMISSION - AIR CONDITIONING - POWER WINDOWS - POWER DOOR LOCKS - KEYLESS ENTRY - TILT STERING - CRUISE CONTROL - AM / FM RADIO - BACK UP CAMERA - CLOTH SEATS - CARPET - WIRE MESH BULKHEAD - TWIN SLIDING DOORS W/GLASS - REAR DOOR GLASS - 5395 GVWR - 136,918 MILES - PENNSYLVANIA ONE OWNER - CLEAN VEHICLE HISTORY - SERVICED - PENNSYLVANIA STATE INSPECTED / EMISSION TESTED - RUNS & DRIVES GREAT - READY TO WORK!

#### Interior

- Air filtration- Front air conditioning- Cargo area light- Multi-function remote: keyless entry
- Power outlet(s): 12V front- Power steering- Steering wheel: tilt and telescopic
- Sun visors- Clock- Digital odometer- External temperature display
- Powertrain hour meter- Trip odometer- Front seat type: bucket Upholstery: cloth

#### **Exterior**

- Spare tire kit: inflator kit- Tire Pressure Monitoring System- Wheels: steel
- Power windows: front

pinetreemotors.com (717) 738-2242

2407 W Main St Ephrata, PA 17522

© 2024 AutoRevo - All rights reserved. - Powered by AutoRevo