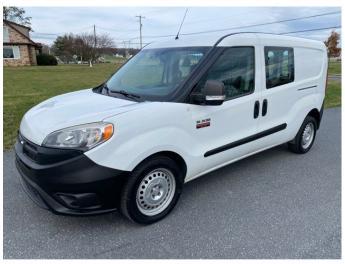

## 2017 Ram ProMaster City Tradesman

View this car on our website at pinetreemotors.com/7293865/ebrochure

### **Specifications:**

**Year:** 2017

VIN: ZFBERFAB4H6G43755

Make: Ram

**Stock:** H6G43755

Model/Trim: ProMaster City Tradesman

Condition: Pre-Owned

Body: Minivan/Van

**Exterior:** [PW7] Bright White Clear Coat

Engine: Tigershark MultiAir 2 2.4L I4 178hp 174ft.

lbs.

Interior: Black Cloth

**Transmission:** 9-Speed Shiftable Automatic

Mileage: 136,918

Drivetrain: Front Wheel Drive

Economy: City 21 / Highway 28

PA ONE OWNER - CARGO - WARRANTY - READY TO WORK!

THIS VAN IS A 2017 RAM PROMASTER CITY CARGO VAN - 2.4L 4 CYLINDER - AUTOMATIC TRANSMISSION - AIR CONDITIONING - POWER WINDOWS - POWER DOOR LOCKS - KEYLESS ENTRY - TILT STERING - CRUISE CONTROL - AM / FM RADIO - BACK UP CAMERA - CLOTH SEATS - CARPET - WIRE MESH BULKHEAD - TWIN SLIDING DOORS W/GLASS - REAR DOOR GLASS - 5395 GVWR - 136,918 MILES - PENNSYLVANIA ONE OWNER - CLEAN VEHICLE HISTORY - SERVICED - PENNSYLVANIA STATE INSPECTED / EMISSION TESTED - RUNS & DRIVES GREAT - READY TO WORK!