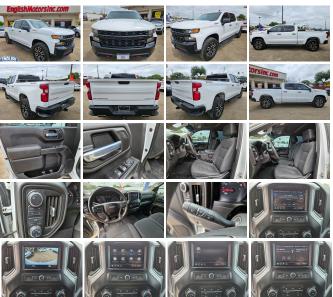

## 2021 Chevrolet Silverado 1500 Custom Trail Boss

View this car on our website at englishmotorsinc.com/7293549/ebrochure

## **Specifications:**

**Year:** 2021

VIN: 3GCPYCEF8MG355750

Make: Chevrolet Stock: Z7279

Model/Trim: Silverado 1500 Custom Trail Boss

Condition: Pre-Owned

Body: Pickup Truck

Exterior: WHITE

Engine: EcoTec3 5.3L V8 355hp 383ft. lbs.

Interior: Cloth

**Transmission:** 6-Speed Shiftable Automatic w/Overdrive

Mileage: 110,778

Drivetrain: 4 Wheel Drive

Economy: City 13 / Highway 18

2021 Chevrolet Silverado 1500 Custom Trail Boss English Motors - 956-546-5858 / 956-547-9898 - View this car on our website atenglishmotorsinc.com/7293549/ebrochure

#### Interior

- Air filtration- Front air conditioning- Rear vents: second row
- Floor mat material: rubber/vinyl- Floor mats: front- Capless fuel filler system
- Cruise control- Multi-function remote: keyless entry- Power outlet(s): 12V front
- Power steering- Remote engine start- Sun visors- Clock- Compass- Digital odometer
- External temperature display- Multi-function display- Powertrain hour meter
- Trip odometer- Front seat type: 40-20-40 split bench Rear seat folding: folds up
- Rear seat type: 60-40 split bench Upholstery: cloth

#### Exterior

- Active grille shutters- Pickup bed light: LED- Tailgate: lift assist- Daytime running lights
- Taillights: LED- Side mirrors: heated- Spare wheel type: steel
- Tire Pressure Monitoring System- Wheels: painted aluminum alloy
- Front wipers: variable intermittent- Power windows: safety reverse- Tinted glass
- Window defogger: rear