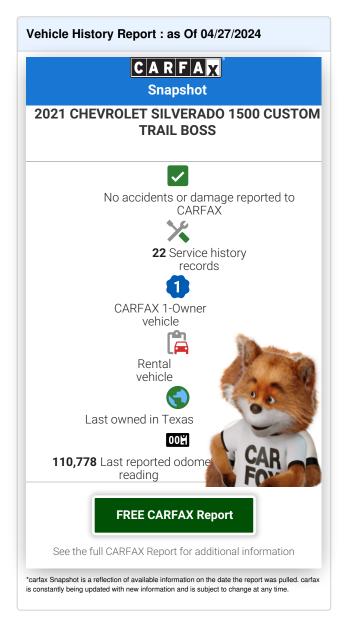

Engine: EcoTec3 5.3L V8 355hp 383ft. lbs.

Interior: Cloth

**Transmission:** 6-Speed Shiftable Automatic w/Overdrive

Mileage: 110,778

Drivetrain: 4 Wheel Drive

Economy: City 13 / Highway 18

2021 Chevrolet Silverado 1500 Custom Trail Boss English Motors - 956-546-5858 / 956-547-9898 - View this car on our website atenglishmotorsinc.com/7293549/ebrochure