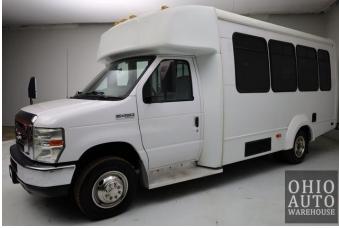

# 2009 Ford E-450SD Base 13 Passenger Bus Wheelchair Lift We Finance

View this car on our website at ohioautowarehouse.com/7293498/ebrochure

This is a 2009 Ford E-450 Super Duty 13 Passenger Bus with a Wheelchair Lift featuring ONLY 91K Miles and a 6.8L Triton V10 Engine. Braun Power Wheelchair Lift, 13 Passenger Seating with Seat Belts, AM/FM Radio, and much more. Ohio Auto Warehouse LLC is located at 3533 Lesh Street NE Canton, Ohio 44705. We are just one hour south of Cleveland. Please call or email to verify vehicle availability, options and condition. Vehicles are shown by APPOINTMENT to avoid any wait time. We can be reached by Phone 3 3 0 4 3 0 0 0 0 0 Text 3 3 0 7 5 2 4 4 6 1 or Toll Free 8 5 5 4 3 0 AUTO (2886). We have financing available with local and national banks with approved credit. More pictures & info on this vehicle at OhioAutoWarehouse.com Extended Service Agreements, vehicle history reports and 3rd party inspections are available upon request for all vehicles. We ship all over the United States at a guaranteed or quoted rate. CAR GURUS shipping rates are for normal sized vehicles only. passenger buss wheelchair lift

\*\*Step Aboard the 2009 Ford E-450SD – Your Ultimate Passenger Transport Solution\*\*

Are you ready to elevate your transport business or organization's mobility with a reliable, spacious, and accommodating vehicle? Look no further than the 2009 Ford E-450SD Base 13 Passenger Bus with a Wheelchair Lift – now available and ready to serve your diverse passenger needs!

With a mere 91,149 miles on the odometer, this well-maintained white chariot stands as a testament to durability and longevity. The Ford E-450SD is not just a vehicle: it's a promise of efficiency and comfort for

all your passengers, regardless of their destination.

\*\*Exterior Sophistication Meets Interior Comfort\*\*

Adorned in a classic white exterior, this Ford E-450SD exudes a professional and clean presence on the road. It's a mobile representation of your commitment to quality and service. The gray vinyl interior is not only practical and easy to maintain, but it also offers a serene environment for your passengers to enjoy their journey.