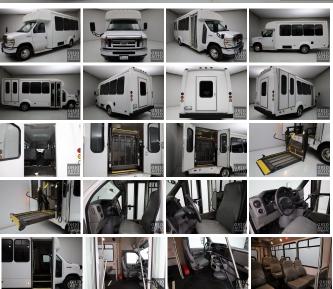

#### \*\*Accessibility for All\*\*

One of the most significant features of this 2009 Ford E-450SD is its wheelchair lift, which underscores your commitment to inclusivity. This essential amenity enables easy access for passengers with mobility challenges, ensuring that no one is left behind. It's not just a vehicle; it's a statement that your services are available to everyone, making it an ideal choice for schools, healthcare facilities, community organizations, and more.

#### \*\*Ready to Serve\*\*

This Ford E-450SD comes equipped with manufacturer options and packages that enhance its functionality and reliability. Every detail has been designed with your passengers' comfort and safety in mind, ensuring that this vehicle is not just a mode of transportation, but a haven on wheels.

## **Installed Options**

Ohio Auto Warehouse LLC ohioautowarehouse.com (330) 430-0000 3533 Lesh Street NE Canton, Ohio 44705

@ 2024 AutoRevo - All rights reserved. - Powered by AutoRevo