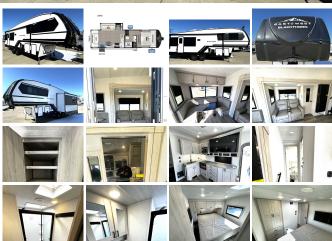

## 2024 Forest River East To West Blackthorn 26RD (Half Ton) (Fifth Wheel)

View this car on our website at riverwoodrvs.com/7292104/ebrochure

Exterior: White

HITCH WEIGHT 1,235 lb. GVWR 11.435 lb. UVW 8,024 lb.

CCC 3,411 lb.

**EXTERIOR LENGTH** 

**EXTERIOR HEIGHT** 

12'8"

**EXTERIOR WIDTH** 

96"

FRESH WATER

64 gal. **GRAY WATER** 

88 gal.

**BLACK WATER** 

44 gal. **AWNING SIZE** 

20'

2024 Forest River East To West Blackthorn 26RD (Half Ton) (Fifth Wheel)
Riverwood RV - (701) 663-0050 - View this car on our website atriverwoodrvs.com/7292104/ebrochure