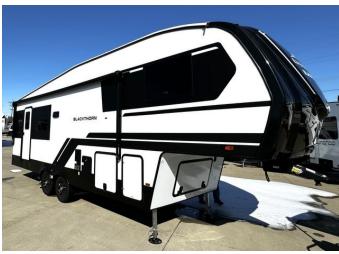

## 2024 Forest River East To West Blackthorn 26RD (Half Ton) (Fifth Wheel)

View this car on our website at riverwoodrvs.com/7292104/ebrochure

Exterior: White

HITCH WEIGHT 1,235 lb. GVWR 11.435 lb. UVW 8,024 lb.

CCC 3,411 lb.

**EXTERIOR LENGTH** 

**EXTERIOR HEIGHT** 

12'8"

**EXTERIOR WIDTH** 

96"