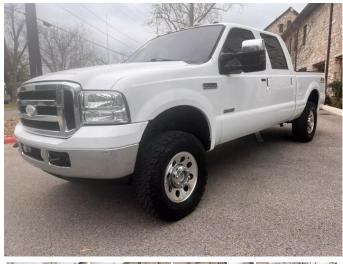

# 2006 Ford F-250 Super Duty Lariat Pickup 4D 6 3/4 ft

### **Specifications:**

Year: 2006

VIN: 1FTSW21P86EC32243

Make: Ford Stock: C32243

Model/Trim: F-250 Super Duty Lariat Pickup 4D 6 3/4 ft

Condition: Pre-Owned

Body: Pickup Truck

Exterior: White

Engine: Power Stroke 6.0L Diesel Turbo V8 325hp

560ft. lbs.

Interior: Black

**Transmission:** 5-Speed Automatic

**Mileage:** 106,771

**Drivetrain:** 4 Wheel Drive

CALL OR TEXT 830-837-4334

CAMTRUCKZ.COM

2006 FORD F-250 LARIAT FX4

6.0 L V8 TURBO DIESEL

AUTOMATIC TRANSMISSION

FOUR WHEEL DRIVE

ONLY 106K MILES

17" FACTORY WHEELS

265X70R17 BFGOODRICH ALL-TERRAIN TIRES

CLEAN TRUCK INSIDE AND OUT!