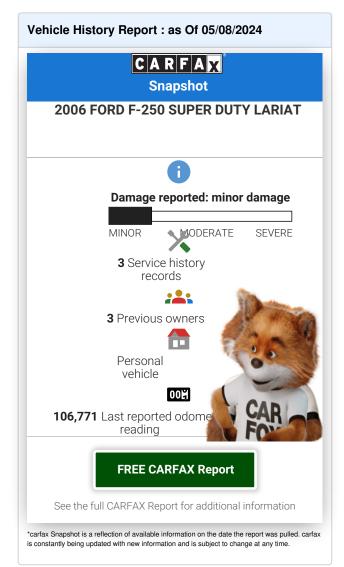

Engine: Power Stroke 6.0L Diesel Turbo V8 325hp

560ft. lbs.

Interior: Black

**Transmission:** 5-Speed Automatic

**Mileage:** 106,771

**Drivetrain:** 4 Wheel Drive

CALL OR TEXT 830-837-4334

CAMTRUCKZ.COM

2006 FORD F-250 LARIAT FX4

6.0 L V8 TURBO DIESEL

AUTOMATIC TRANSMISSION

FOUR WHEEL DRIVE

ONLY 106K MILES

17" FACTORY WHEELS

265X70R17 BFGOODRICH ALL-TERRAIN TIRES

CLEAN TRUCK INSIDE AND OUT!