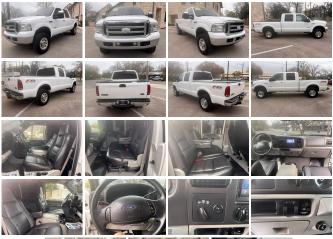

2006 FORD F-250 LARIAT FX4

6.0 L V8 TURBO DIESEL

AUTOMATIC TRANSMISSION

FOUR WHEEL DRIVE

ONLY 106K MILES

17" FACTORY WHEELS

265X70R17 BFGOODRICH ALL-TERRAIN TIRES

CLEAN TRUCK INSIDE AND OUT!

AFTERMARKET TOUCH SCREEN RADIO

**ELECTRONIC 4X4** 

**POWER MIRRORS** 

**POWER WINDOWS** 

**POWER LOCKS** 

CALL OR TEXT FOR MORE PICTURES OR VIDEOS!!!

830-837-4334

CAMTRUCKZ.COM

## **Installed Options**

#### Interior

- Cupholders- Power outlet(s): front- Power steering- Clock- Powertrain hour meter

### **Exterior**

- Pickup bed light- Spare tire size: full-size matching

Country Auto Mart

camtruckz.com

830-643-0902

960 S Business I-35 New Braunfels, TX 78130

© 2024 AutoRevo - All rights reserved. - Powered by AutoRevo