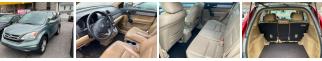

## **Specifications:**

**Year:** 2011

**VIN:** 5J6RE4H77BL082726

Make:HondaModel/Trim:CR-V EX-LCondition:Pre-Owned

Body: SUV
Exterior: Blue

**Engine:** 2.4L l4 180hp 161ft. lbs.

Interior: Tan

**Transmission:** 5-Speed Automatic

**Mileage:** 154,779

**Drivetrain:** All Wheel Drive

**Economy:** City 21 / Highway 27

2011 Honda CR-V EX-L

Woodward Auto LLC - 570-748-0501 - View this car on our website atwoodwardautollc.com/7291040/ebrochure

#### Interior

- Air filtration- Front air conditioning: automatic climate control
- Front air conditioning zones: dual Rear vents: second row
- Armrests: rear center folding with pass-thru- Floor mat material: carpet- Floor mats: front
- Shift knob trim: leather- Steering wheel trim: leather- Cargo area light
- Conversation mirror- Cruise control- Multi-function remote: keyless entry
- Power outlet(s): 12V front- Power steering: variable/speed-proportional
- Steering wheel: tilt and telescopic- Compass- Digital odometer
- External temperature display- Multi-function display- Trip odometer- Driver seat: heated
- Driver seat power adjustments: 10- Front seat type: bucket- Passenger seat: heated
- Rear seat folding: flip and fold- Rear seat type: 40-60 split bench
- Upholstery: leather-trimmed

### **Exterior**

- Mirror color: body-color- Daytime running lights- Side mirrors: heated
- Tire Pressure Monitoring System- Wheels: aluminum alloy
- Front wipers: variable intermittent- Power windows- Rear privacy glass
- Rear wiper: intermittent- Tinted glass- Window defogger: rear