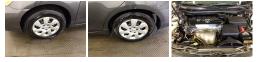

## **Specifications:**

**Year:** 2010

VIN: 4T4BF3EK4AR003336

Make:ToyotaStock:SA003336Model/Trim:Camry LECondition:Pre-OwnedBody:Sedan

Exterior: [1F7] Classic Silver Metallic
Engine: 2.5L I4 169hp 167ft. lbs.

Interior: Ash Cloth

**Transmission:** 6-Speed Shiftable Automatic

Mileage: 194,109

Drivetrain: Front Wheel Drive

Economy: City 22 / Highway 32

Clean CARFAX. Silver 2010 Toyota Camry LE LE FWD 6-Speed Automatic I4

Ash Cloth, ABS brakes, Electronic Stability Control, Illuminated entry, Low tire pressure warning, Remote keyless entry, Traction control.