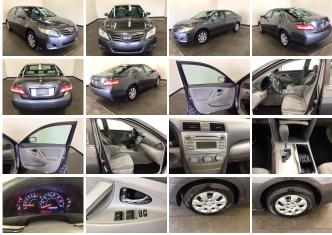

## 2010 Toyota Camry LE

View this car on our website at mac513.com/7290761/ebrochure

## **Specifications:**

**Year:** 2010

VIN: 4T4BF3EK4AR003336

Make:ToyotaStock:SA003336Model/Trim:Camry LECondition:Pre-OwnedBody:Sedan

Exterior: [1F7] Classic Silver Metallic
Engine: 2.5L I4 169hp 167ft. lbs.

Interior: Ash Cloth

**Transmission:** 6-Speed Shiftable Automatic

Mileage: 194,109

Drivetrain: Front Wheel Drive

Economy: City 22 / Highway 32

Clean CARFAX. Silver 2010 Toyota Camry LE LE FWD 6-Speed Automatic I4

Ash Cloth, ABS brakes, Electronic Stability Control, Illuminated entry, Low tire pressure warning, Remote keyless entry, Traction control.