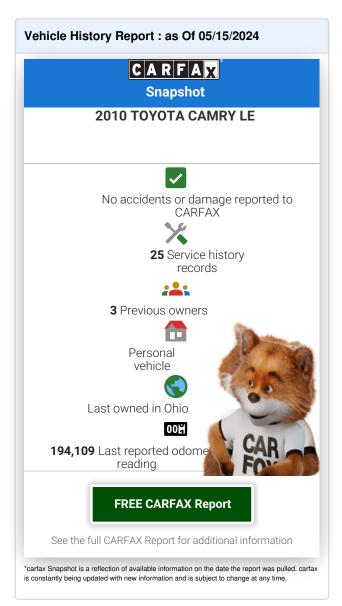

Interior: Ash Cloth

**Transmission:** 6-Speed Shiftable Automatic

Mileage: 194,109

Drivetrain: Front Wheel Drive

Economy: City 22 / Highway 32

Clean CARFAX. Silver 2010 Toyota Camry LE LE FWD 6-Speed Automatic I4