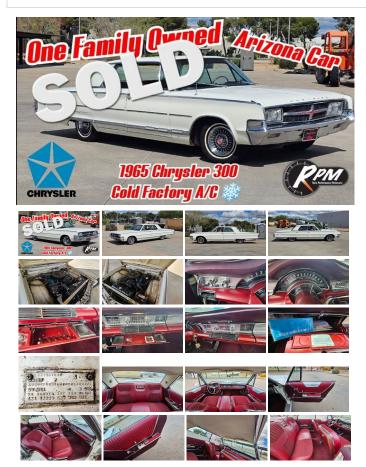

## 1965 Chrysler 300 Hardtop

View this car on our website at rpmotorcars.com/7290599/ebrochure

#### **Specifications:**

| Year:         | 1965             |
|---------------|------------------|
| VIN:          | C253261656       |
| Make:         | Chrysler         |
| Stock:        | 1965chr300       |
| Model/Trim:   | 300 Hardtop      |
| Condition:    | Pre-Owned        |
| Exterior:     | White            |
| Engine:       | 383/315hp        |
| Interior:     | Wine Vinyl/Cloth |
| Transmission: | Auto             |
| Mileage:      | 2,200            |
| Drivetrain:   | Rear Wheel Drive |
|               |                  |

### ARIZONA CAR

Cold Factory Air Conditioning

1965 Chrysler 300 hardtop, one family owned, unrestored Arizona car. Factory air conditioning power steering power brakes AC blows cold, Rebuilt 383 V8, 727 torque flight transmission, new brakes, new exhaust, how a brake booster, master cylinder, fully serviced runs and drives outstanding.

approximately 2,200 miles on since the rebuild.

This is a one family-owned automobile it was a daily driver till about the late 90s, at that point car had a bunch of miles on it motor was tired it got put away in the barn located down in Douglas Arizona which is a Border Town all the way the southernmost spot of Arizona. Clean dry rust free car and it shows all original body panels never hit original chrome and trim mechanically restored interior has been redone car could be driven anywhere. Every light switch button works like new including the original AM radio and the factory air conditioning blows cold! Great car I would have no hesitation getting in this car and driving it cross country tomorrow. Flying drive home without any reservations call for any information 623-764-5897