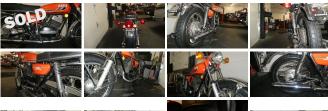

## 1975 YAMAHA RD350B

View this car on our website at arenamotor.com/7289955/ebrochure

Our Price **\$4,900** 

## **Specifications:**

**Year:** 1975

VIN: 351311172 Make: YAMAHA N11332A Stock: Model/Trim: RD350B Condition: Pre-Owned **Engine:** 350 cc **Exterior: ORANGE** Mileage: 12,271

THIS YAMAHA RD 350 IS IN VERY GOOD CONDITION. IT HAS BEEN ON DISPLAY IN A QUAKER STEAK AND LUBE RESTAURANT FOR MANY YEARS. THE PAINT IS GREAT FOR A 49 YEAR OLD BIKE.....IT NEEDS ALL FLUIDS CHANGED AND A NEW BATTERY. IT IS COLLECTOR QUALITY....