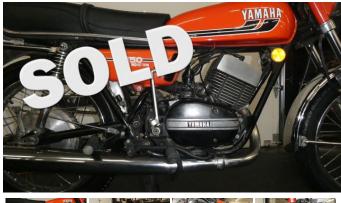

## 1975 YAMAHA RD350B

View this car on our website at arenamotor.com/7289955/ebrochure

Our Price **\$4,900** 

## **Specifications:**

**Year:** 1975

VIN: 351311172 Make: YAMAHA N11332A Stock: Model/Trim: RD350B Condition: Pre-Owned **Engine:** 350 cc **Exterior: ORANGE** Mileage: 12,271

THIS YAMAHA RD 350 IS IN VERY GOOD CONDITION. IT HAS BEEN ON DISPLAY IN A QUAKER STEAK AND LUBE RESTAURANT FOR MANY YEARS. THE PAINT IS GREAT FOR A 49 YEAR OLD BIKE.....IT NEEDS ALL FLUIDS CHANGED AND A NEW BATTERY. IT IS COLLECTOR QUALITY....