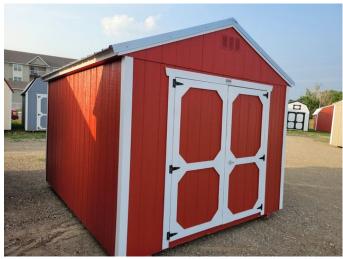

## 2023 Old Hickory Sheds 10x12 Utility Shed

View this car on our website at autoramaauto.com/7289888/ebrochure

New in Dickinson, On the lot,10x12 Shed, Rent to own \$166 /MO No Credit check! #110

- On Lot- Dickinson
- New
- Ready for Delivery
- Smart Panel- Red
- Trim- White
- Metal roof- Silver
- Side Wall 7 Foot
- 6 foot Barn Doors,
- Engineered floor
- 2 -4x4 skids
- Quality made in Belle Fourche South Dakota.
- Write a check priced at \$5470.

On Sale Now! Save \$1,000! Only\$4,470!

- Rent to own with no credit required for as little as \$166. a month with \$366. down for 60 payments
- We will meet or beat any national

competitors price shed for shed option for option!