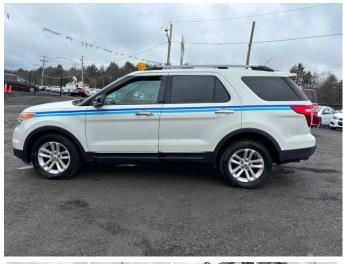

## 2012 Ford Explorer XLT 3 row

View this car on our website at upstateautosalesinc.com/7287873/ebrochure

### **Specifications:**

**Year:** 2012

VIN: 1FMHK8D84CGA48961

Make: Ford Stock: C~71

Model/Trim: Explorer XLT 3 row

Condition: Pre-Owned

Body: SUV
Exterior: White

**Engine:** 3.5L V6 290hp 255ft. lbs.

Interior: Tan Cloth

**Transmission:** 6-Speed Shiftable Automatic

**Mileage:** 94,287

**Drivetrain:** All Wheel Drive

Economy: City 17 / Highway 23

2012 Ford Explorer XLT 3 row

Upstate Auto Sales - 518-663-9089 - View this car on our website atupstateautosalesinc.com/7287873/ebrochure