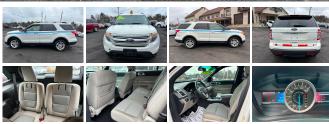

## 2012 Ford Explorer XLT 3 row

View this car on our website at upstateautosalesinc.com/7287873/ebrochure

### **Specifications:**

**Year:** 2012

VIN: 1FMHK8D84CGA48961

Make: Ford Stock: C~71

Model/Trim: Explorer XLT 3 row

Condition: Pre-Owned

Body: SUV
Exterior: White

**Engine:** 3.5L V6 290hp 255ft. lbs.

Interior: Tan Cloth

**Transmission:** 6-Speed Shiftable Automatic

**Mileage:** 94,287

**Drivetrain:** All Wheel Drive

Economy: City 17 / Highway 23

2012 Ford Explorer XLT 3 row

Upstate Auto Sales - 518-663-9089 - View this car on our website atupstateautosalesinc.com/7287873/ebrochure

### Interior

- Air filtration- Front air conditioning- Rear air conditioning: independently controlled
- Floor mat material: carpet- Floor mats: front- Shift knob trim: alloy
- Steering wheel trim: alloy- Capless fuel filler system- Cargo area light- Cruise control
- Keypad entry- Multi-function remote: keyless entry- Power outlet(s): 12V cargo area
- Power steering- Steering wheel: tilt and telescopic- Compass
- External temperature display- Trip odometer- Driver seat power adjustments: 6
- Passenger seat manual adjustments- Rear seat folding: split
- Rear seat type: 60-40 split bench Third row seat folding: split
- Third row seat type: 50-50 split bench Upholstery: cloth

### **Exterior**

- Door handle color: chrome- Exhaust: dual tip- Front bumper color: body-color
- Rear spoiler Exterior entry lights: puddle lamps- Front fog lights- Taillights: LED
- Side mirrors: heated- Roof rack crossbars: black- Roof rails: silver
- Spare wheel type: steel- Tire Pressure Monitoring System
- Wheels: painted aluminum alloy- Front wipers: speed sensitive- Power windows
- Rear privacy glass- Rear wiper: dual speed- Window defogger: rear