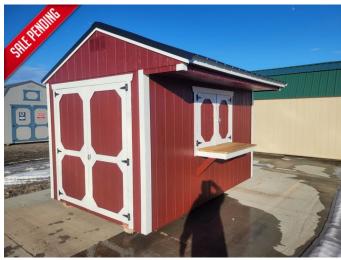

Mileage: 0
Hours: 0

New in Dickinson, On the lot,8x12 Shed, Rent to own \$166/MO No Credit check! #151

- Concession Stand/ Back Yard Bar
- On Lot- In Dickinson
- New
- · Ready for Delivery
- Smart Panel- Red
- Trim- White
- Metal roof- Black
- Side Wall 7 Foot
- 6 foot Barn Doors,
- Engineered floor
- 2 -4x4 skids
- Quality made in Belle Fourche South Dakota.
- Write a check priced at \$5980.

On Sale Now! Save \$500! Only \$4,480!

 Rent to own with no credit required for as little as \$166 a month with \$266 down for 60 payments

.. .........

- We will meet or beat any national competitors price shed for shed option for option!
- Prices does not include tax.
- Also 90 days same as cash, with no credit check!