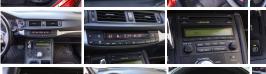

### Interior

- Air filtration- Front air conditioning: automatic climate control
- Front air conditioning zones: dual Floor mat material: carpet- Floor mats: front
- Shift knob trim: chrome- Steering wheel trim: leather- Cargo area light- Cruise control
- Power outlet(s): 12V front- Power steering- Push-button start
- Steering wheel: tilt and telescopic- Clock- External temperature display
- Multi-function display- Driver seat power adjustments: 10- Front seat type: bucket
- Rear seat folding: flat- Rear seat type: 60-40 split bench Upholstery: leatherette