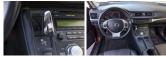

### Interior

- Air filtration- Front air conditioning: automatic climate control
- Front air conditioning zones: dual Floor mat material: carpet- Floor mats: front
- Shift knob trim: chrome- Steering wheel trim: leather- Cargo area light- Cruise control
- Power outlet(s): 12V front- Power steering- Push-button start
- Steering wheel: tilt and telescopic- Clock- External temperature display
- Multi-function display- Driver seat power adjustments: 10- Front seat type: bucket
- Rear seat folding: flat- Rear seat type: 60-40 split bench Upholstery: leatherette