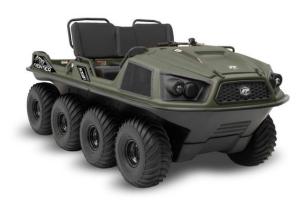

## 2024 Argo FRONTIER 650 6X6

View this car on our website at kbrvcenter.com/7284578/ebrochure

Hours: 0
Transmission: Mileage: 0

FRONTIER 650 6X6

The Frontier six-wheeled amphibious vehicle might be the starting point for the XTV lineup, but everything about this machine is anchored in the bedrock of ARGO innovation and quality. All of our 6x6 XTVs deliver the same dependable power and reliability as their bigger siblings to maximize your ability in the woods, water and mud.

The ARGO Classic transmission with ARGO Progressive Steering (APS) and Instant Torque Clutch (ITC) provide smooth handling so both new and seasoned outdoor enthusiasts can enjoy the unmatched ability to go anywhere. Yes, the 2024 Frontier 650 6x6 is a new beginning for you. It will be love at first ride.