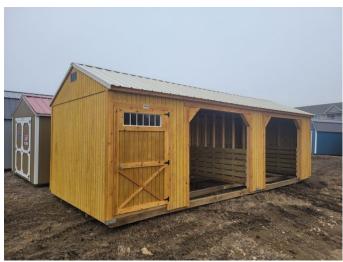

## 2023 Old Hickory Sheds 12x28 Animal Shelter with Tack room

View this car on our website at autoramaauto.com/7283773/ebrochure

Mileage: 0
Hours: 0

New in Dickinson, On the lot, 12x 28 Animal Shelter, Rent to own \$428/MO No Credit check! #150

- On Lot in Dickinson
- New
- Ready for Delivery
- Stained Fir-
- Metal roof- Gray
- 6x12 Tack Room
- Side Wall 7 Foot
- 1 -4ft walk in door
- Engineered floor in Tack Room
- Quality made in Belle Fourche South Dakota.
- Write a check priced at \$13,065.

On Sale Now! Save \$1,500! Only \$11,565!

 Rent to own with no credit required for as little as \$428 a month with \$728 down for 60 payments

- We will meet or beat any national competitors price shed for shed option for option!
- Prices does not include tax.
- Also 90 days same as cash, with no credit check!