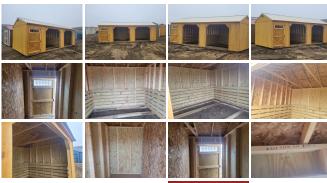

Mileage: 0
Hours: 0

New in Dickinson, On the lot, 12x 28 Animal Shelter, Rent to own \$428/MO No Credit check! #150

- On Lot in Dickinson
- New
- Ready for Delivery
- Stained Fir-
- Metal roof- Gray
- 6x12 Tack Room
- Side Wall 7 Foot
- 1 -4ft walk in door
- Engineered floor in Tack Room
- Quality made in Belle Fourche South Dakota.
- Write a check priced at \$13,065.