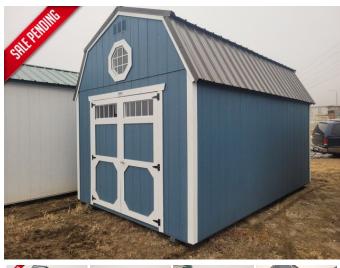

## 2023 Old Hickory Sheds 10x16 Lofted Barn

New in Dickinson, On the lot, 10x16 Shed, Rent to own \$244/MO No Credit check! #149

Work Bench, Shutters and Extra Windows!

- On Lot-In Dickinson
- New
- Ready for Delivery
- Smart Panel- Blue
- Trim- White
- Metal roof- Gray
- Side Wall 7 Foot
- · 4 ft of loft on each end.
- 6 foot Barn Doors with windows.
- 1 2x3 Windows with screens
- Engineered floor
- 2 -4x4 skids
- Quality made in Belle Fourche South Dakota.
- Write a check priced at \$7600.

On Sale Now! Save \$1,000! Only \$6,600!

- Rent to own with no credit required for as little as \$244 a month with \$344 down for 60 payments
- We will meet or beat any national competitors price shed for shed option for option!
- Prices does not include tax.
- Also 90 days same as cash, with no credit check!