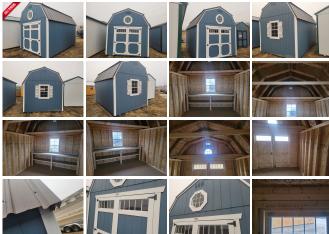

New in Dickinson, On the lot, 10x16 Shed, Rent to own \$244/MO No Credit check! #149

Work Bench, Shutters and Extra Windows!

- On Lot-In Dickinson
- New
- Ready for Delivery
- Smart Panel- Blue
- Trim- White
- Metal roof- Gray
- Side Wall 7 Foot
- · 4 ft of loft on each end.
- 6 foot Barn Doors with windows.
- 1 2x3 Windows with screens
- Engineered floor
- 2 -4x4 skids
- Quality made in Belle Fourche South Dakota.
- Write a check priced at \$7600.

From the smallest at 8x8 to the largest at 16x40.

Choose from sheds in 3 styles; Barn, Utility and Studio! You can add packages like; Play House, Deluxe Play House, Side porch, Dormer and Garage type. We also make Animal Shelters with Tack Rooms, Chicken Coops, and Cabanas.