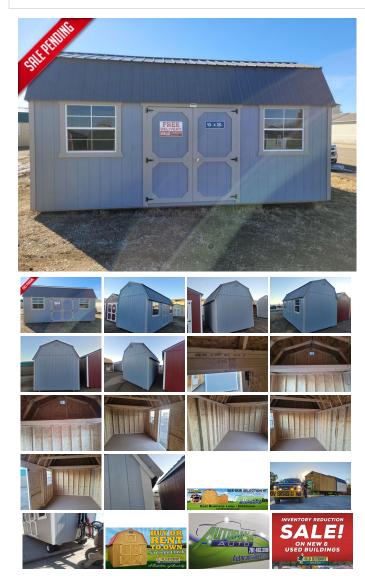

## **Specifications:**

| Year:       | 2023                       |
|-------------|----------------------------|
| VIN:        | 148X                       |
| Make:       | Old Hickory Sheds          |
| Stock:      | WSLBX-G2437-1020-101223-SP |
| Model/Trim: | Lofted Side Barn 10x20     |
| Condition:  | New                        |
| Engine:     | 0 cc                       |
| Exterior:   | Gray Shadow Clay Gray      |
| Mileage:    | 0                          |
| Hours:      | 0                          |

## THIS BUILDING IS NO LONGER AVAILABLE

• Write a check priced at \$8910.

On Sale Now! Save \$1,000! Only \$7,910

2023 Old Hickory Sheds Lofted Side Barn 10x20

AutoRama Auto Sales - 701 483 3700 - View this car on our website atautoramaauto.com/7282406/ebrochure

2023 Old Hickory Sheds Lofted Side Barn 10x20 AutoRama Auto Sales - 701 483 3700 - View this car on our website atautoramaauto.com/7282406/ebrochure

Subject to Credit Approval, example payment for well qualified buyers.