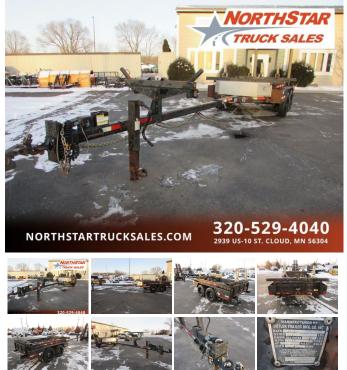

## 2011 Other 2011 Butler BP-1600S Combination Pole, Reel Trl

View this car on our website at northstartrucksales.com/7277152/ebrochure

2011 Butler Combination Pole, Reel Rack Trailer 21' Retracted, 31' Extended

Northstar Truck Sales offers the best selection of used service utility trucks, dump trucks, plow trucks, cab chassis, flat bed and pickups in the St Cloud area. Give us a call at (320) 529-4040 or stop by and visit us at 2939 Hwy 10 S, St Cloud, MN 56304. We offer Nationwide shipping.

2011 Other 2011 Butler BP-1600S Combination Pole, Reel Trl NorthStar Truck Sales - 320-529-4040 - View this car on our website atnorthstartrucksales.com/7277152/ebrochure

2011 Other 2011 Butler BP-1600S Combination Pole, Reel Trl NorthStar Truck Sales - 320-529-4040 - View this car on our website at<u>northstartrucksales.com/7277152/ebrochure</u>