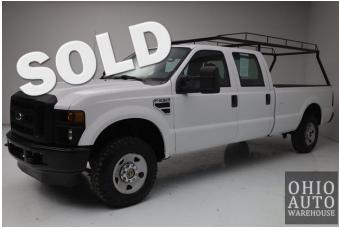

# 2008 Ford F-250SD XL 4x4 V8 Crew Cab Long Bed ONLY 29K MILES!

View this car on our website at ohioautowarehouse.com/7274172/ebrochure

Exterior: Oxford White Clearcoat

Engine: Triton 5.4L V8 300hp 365ft. lbs.

Interior: Camel Vinyl

**Transmission:** 5-Speed Automatic

Mileage: 29,787

**Drivetrain:** 4 Wheel Drive

This is a 2008 Ford F-250 Super Duty Crew Cab Pickup Truck with ONLY 29K LOW MILES and a 5.4L V8 Triton Engine. Towing Package, 5-Speed Automatic Transmission, 8FT Long Bed, 6 Passenger Seating, Ladder Rack, Air Conditioning, and much more. Ohio Auto Warehouse LLC is located at 3533 Lesh Street NE Canton, Ohio 44705. We are just one hour south of Cleveland. Please call or email to verify vehicle availability, options and condition. Vehicles are shown by APPOINTMENT to avoid any wait time. We can be reached by Phone 3 3 0 4 3 0 0 0 0 0 Text 3 3 0 7 5 2 4 4 6 1 or Toll Free 8 5 5 4 3 0 AUTO (2886). We have financing available with local and national banks with approved credit. More pictures & info on this vehicle at OhioAutoWarehouse.com Extended Service Agreements, vehicle history reports and 3rd party inspections are available upon request for all vehicles. We ship all over the United States at a guaranteed or quoted rate. pickup truck