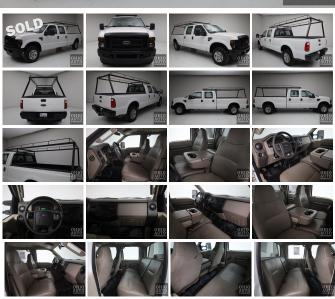

Exterior: Oxford White Clearcoat

Engine: Triton 5.4L V8 300hp 365ft. lbs.

Interior: Camel Vinyl

**Transmission:** 5-Speed Automatic

Mileage: 29,787

**Drivetrain:** 4 Wheel Drive

This is a 2008 Ford F-250 Super Duty Crew Cab Pickup Truck with ONLY 29K LOW MILES and a 5.4L V8 Triton Engine. Towing Package, 5-Speed Automatic Transmission, 8FT Long Bed, 6 Passenger Seating, Ladder Rack, Air Conditioning, and much more. Ohio Auto Warehouse LLC is located at 3533 Lesh Street NE Canton, Ohio 44705. We are just one hour south of Cleveland. Please call or email to verify vehicle availability, options and condition. Vehicles are shown by APPOINTMENT to avoid any wait time. We can be reached by Phone 3 3 0 4 3 0 0 0 0 0 Text 3 3 0 7 5 2 4 4 6 1 or Toll Free 8 5 5 4 3 0 AUTO (2886). We have financing available with local and national banks with approved credit. More pictures & info on this vehicle at OhioAutoWarehouse.com Extended Service Agreements, vehicle history reports and 3rd party inspections are available upon request for all vehicles. We ship all over the United States at a guaranteed or quoted rate. pickup truck

#### Interior

- Power outlet(s): 12V front- Power steering- Clock- Powertrain hour meter

#### **Exterior**

- Pickup bed light- Skid plate(s)- Spare tire size: full-size matching
- Tire Pressure Monitoring System

Ohio Auto Warehouse LLC ohioautowarehouse.com (330) 430-0000 3533 Lesh Street NE