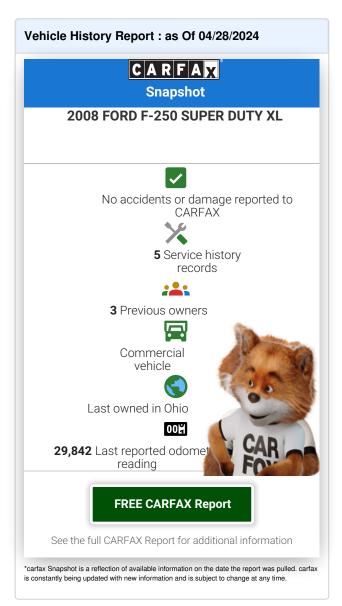

Exterior: Oxford White Clearcoat

Engine: Triton 5.4L V8 300hp 365ft. lbs.

Interior: Camel Vinyl

**Transmission:** 5-Speed Automatic

Mileage: 29,787

**Drivetrain:** 4 Wheel Drive

This is a 2008 Ford F-250 Super Duty Crew Cab Pickup Truck with ONLY 29K LOW MILES and a 5.4L V8 Triton Engine. Towing Package, 5-Speed Automatic Transmission, 8FT Long Bed, 6 Passenger Seating, Ladder Rack, Air Conditioning, and much more. Ohio Auto Warehouse LLC is located at 3533 Lesh Street NE Canton, Ohio 44705. We are just one hour south of Cleveland. Please call or email to verify vehicle availability, options and condition. Vehicles are shown by APPOINTMENT to avoid any wait time. We can be reached by Phone 3 3 0 4 3 0 0 0 0 0 Text 3 3 0 7 5 2 4 4 6 1 or Toll Free 8 5 5 4 3 0 AUTO (2886). We have financing available with local and national banks with approved credit. More pictures & info on this vehicle at OhioAutoWarehouse.com Extended Service Agreements, vehicle history reports and 3rd party inspections are available upon request for all vehicles. We ship all over the United States at a guaranteed or quoted rate. pickup truck