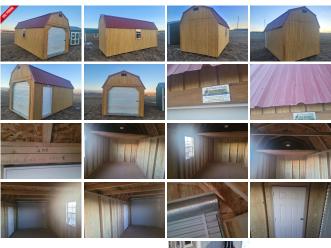

## 2023 Old Hickory Sheds 10x20 with 8ft Roller door

View this car on our website at autoramaauto.com/7273710/ebrochure

### **Specifications:**

Year: 2023 VIN: 148

Make: Old Hickory Sheds

**Stock:** WLGX-G2473-1020-103023-T

Model/Trim: 10x20 with 8ft Roller door

Condition: New
Engine: 0 cc
Exterior: Stain Red

Mileage: 0
Hours: 0

Choose from sheds in 3 styles; Barn, Utility and Studio! You can add packages like; Play House, Deluxe Play House, Side porch, Dormer and Garage type. We also make Animal Shelters with Tack Rooms, Chicken Coops, and Cabanas.