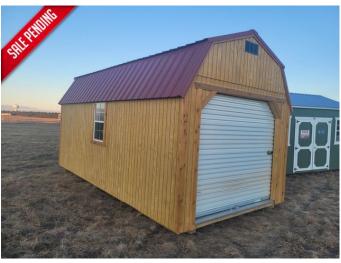

## 2023 Old Hickory Sheds 10x20 with 8ft Roller door

View this car on our website at autoramaauto.com/7273710/ebrochure

### **Specifications:**

Year: 2023 VIN: 148

Make: Old Hickory Sheds

**Stock:** WLGX-G2473-1020-103023-T

Model/Trim: 10x20 with 8ft Roller door

Condition: New
Engine: 0 cc
Exterior: Stain Red

Mileage: 0
Hours: 0

# THIS BUILDING IS NO LONGER AVAILABLE

• Write a check priced at \$9965.

On Sale Now! Save \$1,000! Only \$8,965!

- Rent to own with no credit required for as little as \$332 a month with \$432 down for 60 payments
- We will meet or beat any national competitors price shed for shed option for option!
- · Prices does not include tax.
- Also 90 days same as cash, with no credit check!