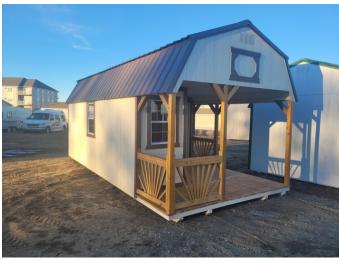

## 2023 Old Hickory Sheds 12x24 Lofted Deluxe Porch

**Mileage:** 0 **Hours:** 0

New in Dickinson, On the lot, 12x24 Shed, Rent to own \$466/MO No Credit check! #147

- On Lot In Dickinson
- New
- Ready for Delivery
- · Smart Panel- Beige
- Trim- Brown
- Metal roof- Charcoal
- Side Wall 7 Foot
- 1 Standard walk in door

•

- 5 2x3 Windows with screens
- · Engineered floor
- 2 -4x4 skids
- Quality made in Belle Fourche South Dakota.
- Write a check priced at \$14085.

On Sale Now! Save \$1,500! Only\$12,585!

- Hent to own with no credit required for as little as \$466 a month with \$766 down for 60 payments
- We will meet or beat any national competitors price shed for shed option for option!
- · Prices does not include tax.
- Also 90 days same as cash, with no credit check!