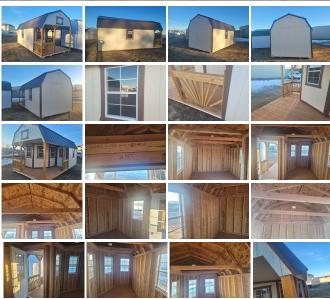

**Mileage:** 0 **Hours:** 0

New in Dickinson, On the lot, 12x24 Shed, Rent to own \$466/MO No Credit check! #147

- On Lot In Dickinson
- New
- Ready for Delivery
- · Smart Panel- Beige
- Trim- Brown
- Metal roof- Charcoal
- Side Wall 7 Foot
- 1 Standard walk in door

•

- 5 2x3 Windows with screens
- · Engineered floor
- 2 -4x4 skids
- Quality made in Belle Fourche South Dakota.
- Write a check priced at \$14085.

On Sale Now! Save \$1,500! Only\$12,585!

- Hent to own with no credit required for as little as \$466 a month with \$766 down for 60 payments
- We will meet or beat any national competitors price shed for shed option for option!
- · Prices does not include tax.
- Also 90 days same as cash, with no credit check!

### **Installed Options**

Subject to Credit Approval, example payment for well qualified buyers.

AutoRama Auto Sales
autoramaauto.com
701 483 3700
1765 E I-94 Business Loop
Dickinson, ND 58601
© 2024 AutoRevo - All rights reserved. - Powered by AutoRevo