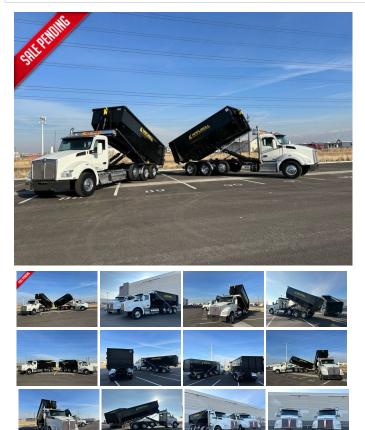

## 2015 Kenworth T880 50,000 lbs Ampilroll Hook Lift Trucks

View this car on our website at bigcityrigs.com/7272977/ebrochure

Roll Off Starter Kit - (2) Kenworth T880's Brand New 50,000 lbs Ampilroll Hook Lift Factory Tri-Axle Day Cabs Well Maintained Single Owner Units Sister Trucks with Consecutive VIN #'s 450 HP Cummins ISX Eaton Fuller 18 Speed Transmissions New Tires Ready for Work

To learn more about these trucks or to see more photos please visit our website and check out the inventory page. We can also include the 30YD dumpsters shown in the picture for an additional \$6,900/ can. We are located just 10 mins. from Salt Lake City airport and can even help ship these trucks to you. Please give us a call to learn more.