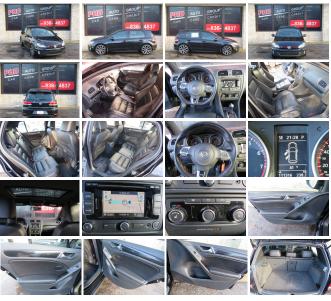

## **Specifications:**

**Year:** 2014

VIN: WVWHD7AJ4EW004922

Make: Volkswagen

**Stock:** 004922

Model/Trim: GTI Drivers Edition PZEV

Condition: Pre-Owned

Body: Hatchback

Exterior: Black

Engine: 2.0L Turbo I4 200hp 207ft. lbs. PZEV

Interior: Black

**Transmission:** 6-Speed Double Clutch

Mileage: 111,078

Drivetrain: Front Wheel Drive

Economy: City 24 / Highway 32

2014 Volkswagen GTI Drivers Edition PZEV

#### Interior

- Air filtration- Front air conditioning- Rear vents: second row
- Armrests: rear center folding with storage and pass-thru- Door trim: cloth
- Floor mat material: carpet- Floor mats: front- Foot pedal trim: aluminum
- Parking brake trim: leather- Shift knob trim: leather- Steering wheel trim: leather
- Cargo area light- Cargo cover- Cruise control- Footwell lights
- Multi-function remote: keyless entry- Power outlet(s): 12V front- Power steering
- Steering wheel: tilt and telescopic- Clock- Compass- External temperature display
- Trip odometer- Driver seat: heated Front seat type: sport bucket
- Passenger seat: heated Rear seat folding: split- Rear seat type: 60-40 split bench
- Upholstery: leather

#### **Exterior**

- Exhaust: dual tip- Front bumper color: body-color- Mirror color: body-color
- Rear spoiler: roofline- Daytime running lights: LED- Front fog lights
- Headlights: cornering- Side mirrors: heated- Moonroof / Sunroof: power glass
- Spare wheel type: steel- Tire Pressure Monitoring System- Wheels: aluminum alloy
- Front wipers: variable intermittent- Heated windshield washer jets
- Power windows: safety reverse- Rear wiper: with washer- Window defogger: rear