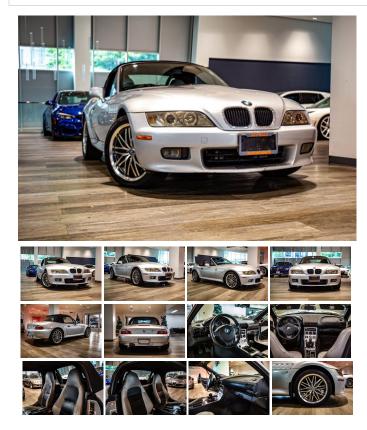

Step into the realm of timeless elegance and sheer driving pleasure with the 2000 BMW Z3 2.5L, a roadster that encapsulates the essence of freedom and exhilaration. With a modest 105,442 miles on the odometer, this silver bullet is poised to deliver many more miles of joyous motoring.

The Z3's sleek silver exterior is the epitome of classic BMW design, with lines that flow like liquid metal, hinting at the performance that lies within. This is a vehicle that doesn't just turn heads – it captivates the soul. The allure of the open road becomes irresistible when you're behind the wheel of such a beautifully crafted machine.

Slip into the cockpit and you'll be greeted by an interior that marries functionality with luxury. The other vinyl upholstery is not just about aesthetics; it's about providing a durable, easy-to-maintain haven that stands the test of time. The sport bucket seats cradle you in comfort, while the power adjustments for both driver and passenger ensure that the perfect driving position is just a touch away.

At the heart of this automotive masterpiece is the legendary 2.5L NA I6 double overhead cam (DOHC) 24V engine, a powerplant renowned for its smooth power delivery and bulletproof reliability. Coupled with a 4-speed automatic transmission, the Z3 offers a driving experience that is both engaging and effortless, whether you're cruising the boulevard or carving through the countryside.