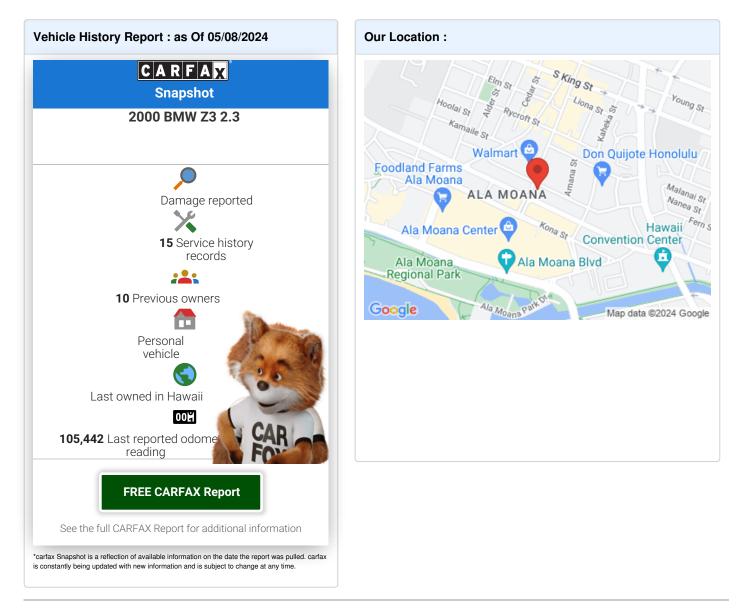

## **Specifications:**

| Year:         | 2000                                       |
|---------------|--------------------------------------------|
| VIN:          | WBACH9340YLF91885                          |
| Make:         | BMW                                        |
| Stock:        | A687028A                                   |
| Model/Trim:   | Z3 Convertible Manual                      |
| Condition:    | Pre-Owned                                  |
| Body:         | Convertible                                |
| Exterior:     | Silver                                     |
| Engine:       | 2L NA I6 double overhead cam (DOHC)<br>24V |
| Interior:     | Black Leather                              |
| Transmission: | 4-Speed Automatic                          |
| Mileage:      | 105,442                                    |
| Drivetrain:   | Rear Wheel Drive                           |
| Economy:      | City 17 / Highway 25                       |