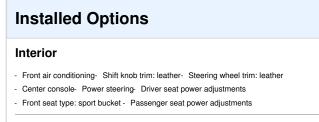

Manufacturer options and packages on this Z3 are a testament to BMW's attention to detail. The leather steering wheel and shift knob offer a tactile connection to the car, enhancing the driving experience. Power steering provides precise control with minimal effort, while the power windows add a touch of convenience to your daily drive.

The center console is your command center, from where you can orchestrate every aspect of your journey. The front air conditioning ensures that you remain cool and composed, no matter how hot the action gets on the road. The aluminum alloy wheels are not just stylish; they're engineered to reduce unsprung weight, improving handling and acceleration.