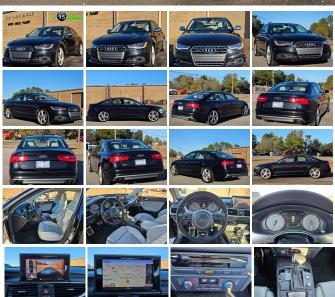

Interior: Lunar Silver Leather

**Transmission:** 7 Speed Double Clutch Automatic

**Mileage:** 49,099

Drivetrain: All Wheel Drive

Economy: City 17 / Highway 27

Additional pictures are posted on I-95 Muscle's direct website.

#### Interior

- Air filtration- Front air conditioning: automatic climate control
- Front air conditioning zones: dual Humidity/dewpoint sensors
- Rear air conditioning: independently controlled- Rear air conditioning zones: dual
- Armrests: rear center folding with storage and pass-thru Cargo area floor mat
- Floor mat material: carpet- Floor mats: front- Interior accents: leather
- Shift knob trim: alloy- Steering wheel trim: leather- Ambient lighting- Cargo area light
- Cruise control- Easy entry: power steering wheel- Footwell lights
- Memorized settings: 2 driver- Power outlet(s): 12V front
- Power steering: variable/speed-proportional Push-button start
- Rearview mirror: auto-dimming- Steering wheel: power tilt and telescopic
- Universal remote transmitter: Homelink garage door opener Clock- Compass
- External temperature display- Multi-function display- Trip odometer- Driver seat: heated
- Driver seat power adjustments: 12- Front seat type: sport bucket
- Passenger seat: heated Passenger seat power adjustments: 12- Rear seat folding: split
- Rear seat type: 60-40 split bench Upholstery: premium leather

#### **Exterior**

- Door handle color: chrome- Exhaust: quad tip- Front bumper color: body-color
- Rear trunk/liftgate: power operated- Daytime running lights
- Exterior entry lights: puddle lamps- Front fog lights- Rear fog lights- Taillights: LED
- Side mirrors: auto-dimming- Moonroof / Sunroof: power glass Spare wheel type: steel
- Tire Pressure Monitoring System- Wheels: aluminum alloy- Front wipers: rain sensing
- Heated windshield washer jets- Power windows: safety reverse- Window defogger: rear