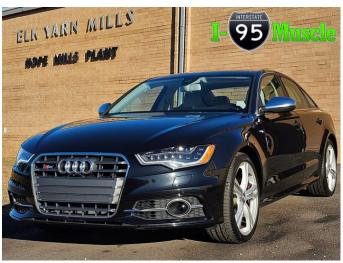

## 2013 Audi S6 4.0T Quattro Prestige

View this car on our website at i95muscle.com/7269086/ebrochure

#### **Specifications:**

**Year:** 2013

VIN: WAUJ2AFC1DN025937

Make: Audi Stock: C0762

Model/Trim: S6 4.0T Quattro Prestige

Condition: Pre-Owned

Body: Sedan

Exterior: [L8] Phantom Black Pearl Effect
Engine: 4.0L Twin Turbo V8 420hp 406ft. lbs.

Interior: Lunar Silver Leather

**Transmission:** 7 Speed Double Clutch Automatic

**Mileage:** 49,099

Drivetrain: All Wheel Drive

Economy: City 17 / Highway 27

Additional pictures are posted on I-95 Muscle's direct website.

Experience Luxury with the 2013 Audi S6 4.0T Quattro Prestige! Unleash the power of German engineering with this 2013 Audi S6 4.0T Quattro Prestige. This luxury sedan is more than just a car; it's a statement of sophistication and performance. This particular S6 boasts the vehicle history everyone always wants- One owner, garage kept, and accident free right here in Fayetteville NC. Under the hood, you'll find a twin turbo 4.0L V8 engine that delivers an exhilarating drive. The Quattro all-wheel-drive system ensures optimal traction, providing you with a confident and secure driving experience in all weather conditions. Inside, you'll be enveloped in a world of luxury. The Prestige trim level offers top-of-the-line amenities, including a state-of-the-art infotainment system, plush leather seats, and a premium sound system for the ultimate in-car entertainment. But that's not all. The car also features advanced safety systems, including an array of rearview cameras and parking sensors, to give you peace of mind on every journey. And let's not forget the sunroof, which offers a panoramic view of the sky, adding an extra touch of elegance to your drive. Don't miss out on this opportunity to experience the perfect blend of luxury and performance. The 2013 Audi S6 4.0T Quattro Prestige - where comfort meets power. Financing is available and we take trades!