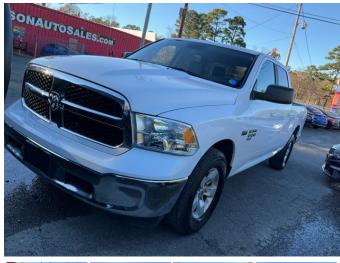

# 2021 Ram 1500 Classic SLT

View this car on our website at johngibsonautosales.com/7267611/ebrochure

Exterior: WHITE

**Engine:** HEMI 5.7L V8 395hp 410ft. lbs.

Interior: N/A Cloth

**Transmission:** 8-Speed Shiftable Automatic

**Mileage:** 65,574

Drivetrain: Rear Wheel Drive

Economy: City 15 / Highway 22

2021 Ram 1500 Classic SLT