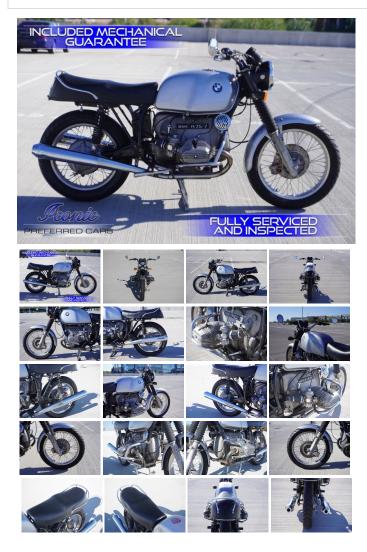

## **Specifications:**

| Year:         | 1977         |
|---------------|--------------|
| VIN:          | 6120219      |
| Make:         | BMW          |
| Stock:        | 120219       |
| Model/Trim:   | R75/7 CAFE   |
| Condition:    | Pre-Owned    |
| Engine:       | 750 cc Boxer |
| Exterior:     | Silver       |
| Transmission: | Manual       |
| Mileage:      | 65,526       |
|               |              |

PLEASE CALL OR TEXT 480-843-5171 FOR APPOINTMENT. THIS 1977 BMW R75/7 MOTORCYCLE IS IN GOOD RUNNING CONDITION AND MOSTLY ORIGINAL WITH A FEW TASTEFUL UPGRADES SUCH AS CAFE RACER STYLE MIRRORS, KONI REAR SHOCKS, FREE FLOW AIR FILTERS, UPGRADED SEAT, PLUS A NEW BATTRY, NEW TIRES, NEW BRAKE PADS, FUEL FILTERS, AND NEW WIRES AND PLUGS. COME DOWN TO OUR ALL INDOOR AND CLIMATE CONTROLLED SHOWROOM TODAY LOCATED IN SUNNY TEMPE, ARIZONA AND SEE FOR YOURSELF. PLEASE CALL OR TEXT (480)843-5171 FOR APPOINTMENT. THIS LOW ADVERTISED PRICE IS AN INTERNET CASH SPECIAL, CUSTOM TAILORED FINANCING IS AVAILABLE. WE OFFER KELLY BLUE BOOK FAIR TRADE-IN VALUE ON MOST TRADES, HONEST AND FRIENDLY STAFF. ARE YOU TIRED OF LOOKING AT BIKES OTHER DEALERS ADVERTISE AS PERFECT CONDITION AND COME TO FIND OUT THEY ARE NOT WHAT YOU EXPECTED? YOU NEED TO SEE THE INVENTORY AT ICONIC PREFERRED CARS. WE TAKE PRIDE IN STOCKING THE CLEANEST BIKES AT COMPETITIVE PRICES. ICONIC PREFERRED CARS SERVING AZ FOR OVER 27 YEARS. "IF I WOULDN'T PARK IT IN MY OWN GARAGE, YOU BET YOU WON'T FIND IT AT MY DEALERSHIP". WWW.ICONICPREFERRED.COM, \*WHITE GLOVE DELIVERY IS SUBJECT TO A \$199.00 OR MORE FEE DEPENDENT ON DELIVERY DISTANCE.