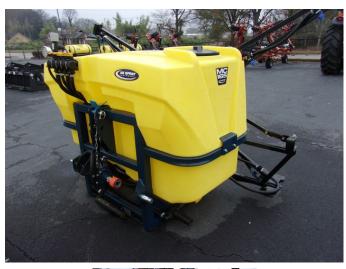

## 2024 Sprayer Ag Spray 165 Gallon 6 Row Boom

View this car on our website at youngbloodmotor.net/7266781/ebrochure

The AG SPRAY 5303658-BLU 165 Gallon MC 2 SERIES 3-POINT Sprayer maximizes your tractor's carrying capacity and comes ready to go to the field. The heavy duty MC165PRO6R-22PS-BLU 3 point sprayer is designed to be CAT 2 compatible while carrying the fluid load closer to the tractor allowing more capacity and greater stability. The 8roller PTO pump has a combination quick coupler for standard 540 6spline or 1000 21-spline to easily connect to the tractor PTO shaft. The 6 Row Pro Series 479 Boom covers up to 21' with AIXR QuickJet nozzles produce very coarse droplets to minimize drift without compromising spray coverage. This 13 nozzle boom allows the operator to cover a wide swath that is spring loaded for easy deployment, use and storage. Three section controls are conveniently placed making access easy from the tractor seat allowing the operator to spray left wing, center section or right wing or any combination up to the full 21'. Spot or fence line spraying can be done from the tractor seat or walking behind with the PRO 22" Spray Gun equipped with 25 Feet of hose. Meet all of your liquid application needs with the 165 Gallon MC 2 Series Sprayer with more capacity, greater stability and better performance on all terrains.