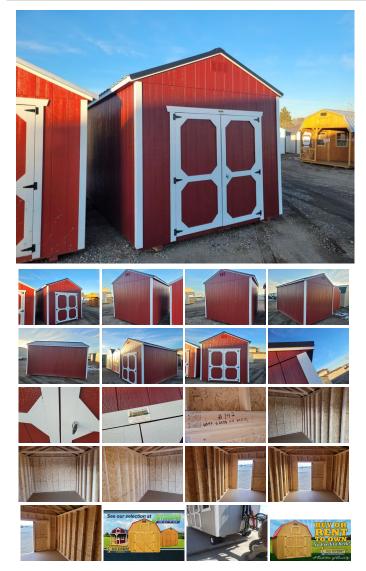

## 2023 Old Hickory Sheds 10x16 Shed Utility Shed

New in Dickinson, On the lot, 10x16 Shed, Rent to own \$201/MO No Credit check! #142

- On Lot In Dickinson
- New
- · Ready for Delivery
- Smart Panel- Red
- Trim- White
- Metal roof- Black
- Side Wall 7 Foot
- •
- 6 foot Barn Doors,
- Engineered floor
- 2 -4x4 skids
- Quality made in Belle Fourche South Dakota.
- Write a check priced at \$6440.

On Sale Now! Save \$1,000! Only\$5,440!

• Rent to own with no credit required for as little as \$201 a month with \$301 down for

ou payments.

- Prices does not include tax.
- Also 90 days same as cash, with no credit check!

From the smallest at 8x8 to the largest at 16x40

Choose from sheds in 3 styles; Barn, Utility and Studio! You can add packages like; Play House, Deluxe Play House, Side porch, Dormer and Garage type. We also make Animal Shelters with Tack Rooms, Chicken Coops, and Cabanas.