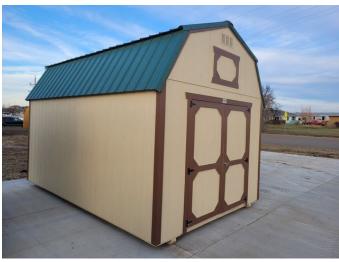

# 2023 Old Hickory Sheds 10x16 Lofted Barn

New in Dickinson, On the lot, 10 x16 Shed, Rent to own \$220/MO No Credit check! #141

- On Lot In Dickinson
- New
- Ready for Delivery
- Smart Panel- Beige
- Trim- Brown
- Metal roof- Green
- Side Wall 7 Foot
- 4 ft of loft on each end.
- 6 foot Barn Doors,
- · Engineered floor
- 2 -4x4 skids
- Quality made in Belle Fourche South Dakota.
- Write a check priced at \$6940.