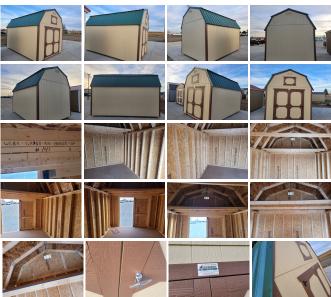

# 2023 Old Hickory Sheds 10x16 Lofted Barn

New in Dickinson, On the lot, 10 x16 Shed, Rent to own \$220/MO No Credit check! #141

- On Lot In Dickinson
- New
- Ready for Delivery
- Smart Panel- Beige
- Trim- Brown
- Metal roof- Green
- Side Wall 7 Foot
- 4 ft of loft on each end.
- 6 foot Barn Doors,
- · Engineered floor
- 2 -4x4 skids
- Quality made in Belle Fourche South Dakota.
- Write a check priced at \$6940.