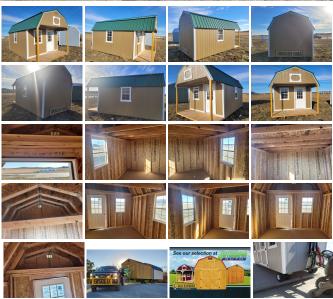

## 2023 Old Hickory Sheds 12x20 Play House/ Poarch

### **Specifications:**

**Year:** 2023 **VIN:** 140

Make: Old Hickory Sheds

 Stock:
 WLPHX-G2303-1220-080823-SP

 Model/Trim:
 12x20 Play House/ Poarch

Condition: New Engine: 0 cc

Exterior: Buckskin Green White

**Mileage:** 0 **Hours:** 0

New in Dickinson, On the lot, 12x20 Shed, Rent to own \$373/MO No Credit check! #140

- On Lot in Dickinson ( Menards / TSC Location)
- New
- Ready for Delivery
- Smart Panel- Buckskin
- Trim- White
- Metal roof- Green
- Side Wall 7 Foot -
- 8 ft of loft on far end.
- 1 Standard walk in door
- 3 2x3 Windows with screens
- · Engineered floor
- 2 -4x4 skids
- Quality made in Belle Fourche South Dakota.
- Write a check priced at \$11565.