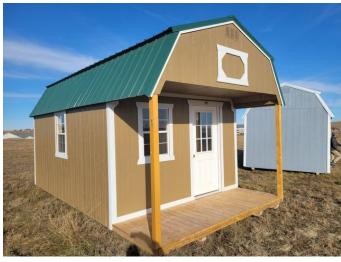

## 2023 Old Hickory Sheds 12x20 Play House/ Poarch

### **Specifications:**

**Year:** 2023 **VIN:** 140

Make: Old Hickory Sheds

 Stock:
 WLPHX-G2303-1220-080823-SP

 Model/Trim:
 12x20 Play House/ Poarch

Condition: New Engine: 0 cc

Exterior: Buckskin Green White

**Mileage:** 0 **Hours:** 0

New in Dickinson, On the lot, 12x20 Shed, Rent to own \$373/MO No Credit check! #140

- On Lot in Dickinson ( Menards / TSC Location)
- New
- Ready for Delivery
- Smart Panel- Buckskin
- Trim- White
- Metal roof- Green
- Side Wall 7 Foot -
- 8 ft of loft on far end.
- 1 Standard walk in door
- 3 2x3 Windows with screens
- · Engineered floor
- 2 -4x4 skids
- Quality made in Belle Fourche South Dakota.
- Write a check priced at \$11565.