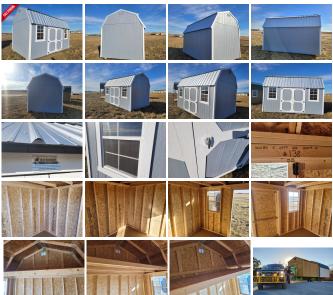

Mileage: 0
Hours: 0

New in Dickinson, On the lot, 10x16 Shed, Rent to own \$230/MO No Credit check! #138

- On Lot In Dickinson (Menards/ TSC Location)
- New
- Ready for Delivery
- Smart Panel- Shadow Gray
- Trim- White
- Metal roof- Silver
- Side Wall 7 Foot
- · 4 ft of loft on each end.
- 6 foot Barn Doors,
- 2 2x3 Windows with screens
- · Engineered floor
- 2 -4x4 skids
- Quality made in Belle Fourche South Dakota.
- Write a check priced at \$7220.

On Sale Now! Save \$1,000! Only \$6,220!

- ment to own with no credit required for as little as \$230 a month with \$330 down for 60 payments.
- Prices does not include tax.
- Also 90 days same as cash, with no credit check!