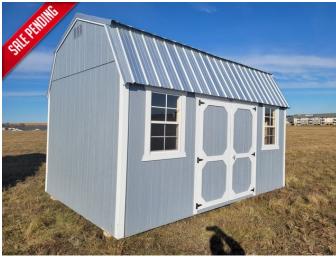

Mileage: 0
Hours: 0

New in Dickinson, On the lot, 10x16 Shed, Rent to own \$230/MO No Credit check! #138

- On Lot In Dickinson (Menards/ TSC Location)
- New
- Ready for Delivery
- Smart Panel- Shadow Gray
- Trim- White
- Metal roof- Silver
- Side Wall 7 Foot
- · 4 ft of loft on each end.
- 6 foot Barn Doors,
- 2 2x3 Windows with screens
- · Engineered floor
- 2 -4x4 skids
- Quality made in Belle Fourche South Dakota.
- Write a check priced at \$7220.

On Sale Now! Save \$1,000! Only \$6,220!

- ment to own with no credit required for as little as \$230 a month with \$330 down for 60 payments.
- Prices does not include tax.
- Also 90 days same as cash, with no credit check!