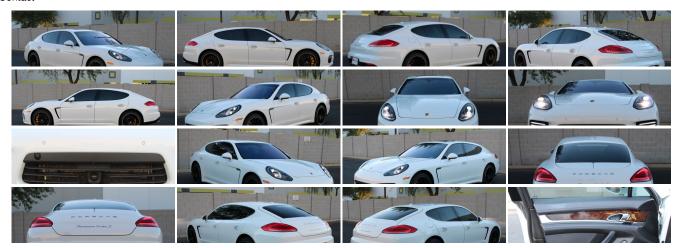

### **Vehicle Description**

Step into the realm of unparalleled luxury and exhilarating performance with the 2015 Porsche Panamera Turbo S. This automotive masterpiece, with a mere 60,008 miles on the odometer, is a paragon of engineering excellence and sophisticated design, ready to deliver an invigorating driving experience to its next discerning owner.

Clad in a pristine white exterior, this Panamera Turbo S exudes a sense of purity and grace, making an indelible impression as it glides through city streets or powers down the open road. The sleek silhouette is quintessentially Porsche – timeless yet modern, with an aura of prestige that is instantly recognizable.

Slip inside, and you're enveloped in a sumptuous black leather interior that speaks volumes of the vehicle's luxury pedigree. The cabin is a sanctuary of comfort and style, where every journey becomes an indulgent escape from the ordinary. The craftsmanship is evident in every stitch, and the ergonomic design places everything you need within easy reach, ensuring a driving experience that is as intuitive as it is luxurious.