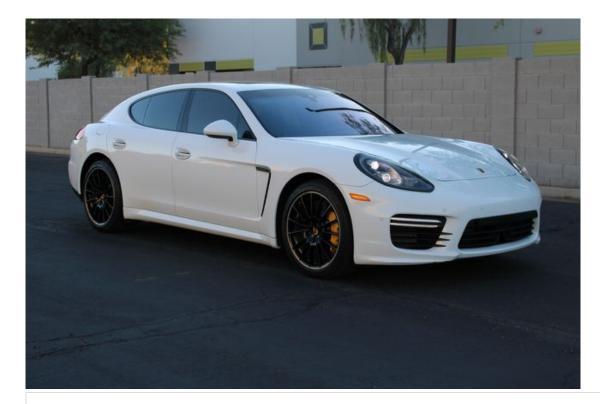

# 2015 Porsche Panamera Turbo S

Danny Diedrich 602-513-3298

### **Vehicle Description**

Step into the realm of unparalleled luxury and exhilarating performance with the 2015 Porsche Panamera Turbo S. This automotive masterpiece, with a mere 60,008 miles on the odometer, is a paragon of engineering excellence and sophisticated design, ready to deliver an invigorating driving experience to its next discerning owner.

Clad in a pristine white exterior, this Panamera Turbo S exudes a sense of purity and grace, making an indelible impression as it glides through city streets or powers down the open road. The sleek silhouette is quintessentially Porsche – timeless yet modern, with an aura of prestige that is instantly recognizable.