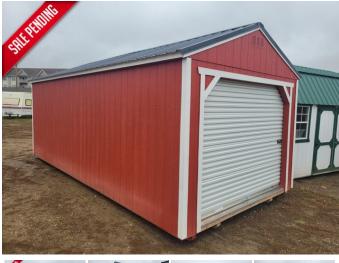

## 2023 Old Hickory Sheds 12x24 Utility Shed with Roller Door

Mileage: 0 Hours: 0

New in Dickinson, On the lot, 12 x 24 Shed, Rent to own \$386/MO No Credit check! #137

- On Lot in Dickinson
- New
- · Ready for Delivery
- Smart Panel- Red
- · Trim-White
- · Metal roof- Charcoal
- Side Wall 7 Foot -
- 1 Standard walk in door
- 9x7 Roll up garage door
- 1 3x3 Windows with screens
- Engineered floor
- 2 -4x4 skids
- Quality made in Belle Fourche South Dakota.
- Write a check priced at \$11930.