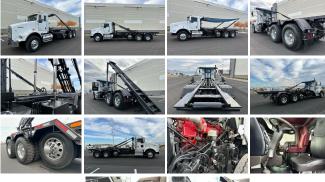

## 2012 Kenworth T800 Tri Axle Roll Off

View this car on our website at bigcityrigs.com/7256644/ebrochure

T800 Tri Axle Roll Off

## **Specifications:**

Year: 2012 VIN: 306881

Kenworth Make:

Condition: Pre-Owned

Exterior: White Interior: Black Mileage: 58,542 Truck Type: Other

Very Nice

Model/Trim:

2012 - Kenworth T800

80,000 GVW!

Really Strong & Smooth Reliable Cummins ISX Power

485 HP

58542 ECM Miles

9069 Hours

942530 Odometer Miles

Eaton Fuller 10 Speed

391 Ratio

11R 22.5 Tires / 315 80R 22.5 Steers

80,000 lbs Galfab Hoist

American Auto Tarp System

Multiple Container Placement Options+ Inside / Outside Main Hydraulic Controls

**Outside Hoist Controls Trailer Connections** 

Strong Engine Brake

262 Wheelbase

Double Framed

Locking Diff.

46K Rear

20K Steer

14K Drop Axle

Walking Beam Suspension

Very Nice Interior & Exterior

(1) 120 Gallon Fuel Tank

XL Large Tool/ Gear Box

Full Fenders

Louvered Grill

**Automatic Seat** 

Ready To Roll

This truck is absolutely the right tool for its intended purpose. Super responsive and fun to drive. Double framed, drop axle, Kenworth T800, Cummins Power, Auto Tarp, Cold AC, Hot Heater, Fantastic Rubber & Brakes, Show Polished, Detailed and Serviced. We are just 10 min. from SLC airport, we can pick ya up or help ship this to home base.