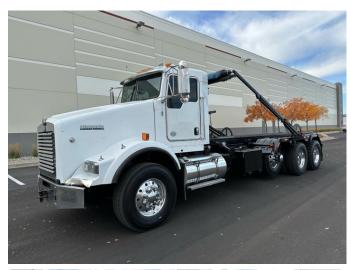

## 2012 Kenworth T800 Tri Axle Roll Off

View this car on our website at bigcityrigs.com/7256644/ebrochure

T800 Tri Axle Roll Off

## **Specifications:**

Year: 2012 VIN: 306881

Kenworth Make:

Condition: Pre-Owned

Exterior: White Interior: Black Mileage: 58,542 Truck Type: Other

Very Nice

Model/Trim:

2012 - Kenworth T800

80,000 GVW!

Really Strong & Smooth Reliable Cummins ISX Power

485 HP

58542 ECM Miles

9069 Hours

942530 Odometer Miles

Eaton Fuller 10 Speed

391 Ratio

11R 22.5 Tires / 315 80R 22.5 Steers

80,000 lbs Galfab Hoist

American Auto Tarp System

Multiple Container Placement Options+ Inside / Outside Main Hydraulic Controls

**Outside Hoist Controls Trailer Connections** 

Strong Engine Brake

262 Wheelbase

Double Framed

Locking Diff.

46K Rear

20K Steer

14K Drop Axle

Walking Beam Suspension

Very Nice Interior & Exterior

(1) 120 Gallon Fuel Tank

XL Large Tool/ Gear Box

Full Fenders

Louvered Grill

**Automatic Seat** 

Ready To Roll

This truck is absolutely the right tool for its intended purpose. Super responsive and fun to drive. Double framed, drop axle, Kenworth T800, Cummins Power, Auto Tarp, Cold AC, Hot Heater, Fantastic Rubber & Brakes, Show Polished, Detailed and Serviced. We are just 10 min. from SLC airport, we can pick ya up or help ship this to home base.