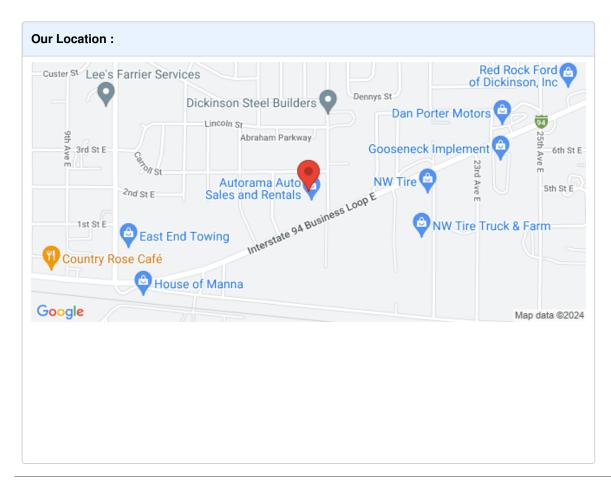

Stop by 1765 East I-94 Business Loop in Dickinson North Dakota at Autorama Auto Sales to see our selection on hand or we can assist you in designing the one of your dreams.

www.autoramaauto.com www.facebook.com/OHSAutorama @AutoramaAutoSalesofDickinson (IG) https://www.autoramaauto.com/vehicles? Make=Old%20Hickory%20Sheds

Autorama Auto Sales

1765 I-94 Business Loop East Dickinson, ND 58601 Call or Text 701 581 1336 Please Visit www.AutoramaAuto.com for all photos and info.

2023 Old Hickory Sheds 10x16 Utility Shed AutoRama Auto Sales - 701 483 3700 - View this car on our website atautoramaauto.com/7254495/ebrochure