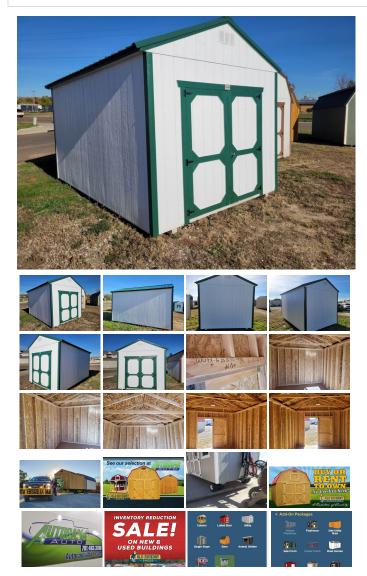

## 2023 Old Hickory Sheds 10x16 Utility Shed

## **Specifications:**

| Year:       | 2023                      |
|-------------|---------------------------|
| VIN:        | 135                       |
| Make:       | Old Hickory Sheds         |
| Stock:      | WUTX-G2315-1016-081323-SP |
| Model/Trim: | 10x16 Utility Shed        |
| Condition:  | New                       |
| Engine:     | 0 cc                      |
| Exterior:   | White- green - green      |
| Mileage:    | 0                         |
| Hours:      | 0                         |
|             |                           |

New in Dickinson, On the lot, 10x16 Shed, Rent to own \$201/MO No Credit check! #135

- On Lot-In Dickinson
- New
- Ready for Delivery
- Smart Panel- White
- Trim- Green
- Metal roof- Green
- Side Wall 7 Foot
- 6 foot Barn Doors,
- Engineered floor
- 2 -4x4 skids
- Quality made in Belle Fourche South Dakota.
- Write a check priced at \$6,440.

On Sale Now! Save \$1,000! Only \$5,440!

- Rent to own with no credit required for as little as \$201 a month with \$301 down for 60 payments.
- Prices does not include tax.

 Also 90 days same as cash, with no credit check!