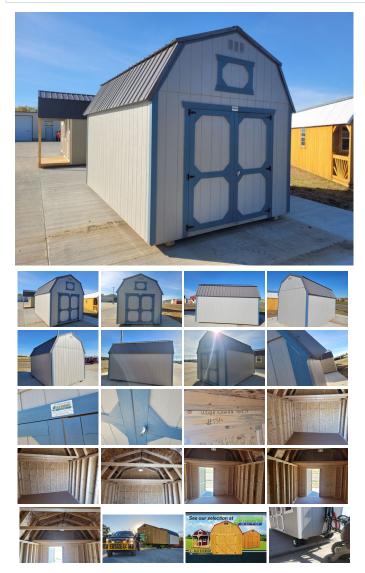

## 2023 Old Hickory Sheds 10X16 Lofted Barn

New in Dickinson, On the lot, 10x16 Shed, Rent to own \$220/MO No Credit check! #134

- On Lot In Dickinson
- New
- Ready for Delivery
- Smart Panel- Gray
- Trim- Blue
- Metal roof- Charcoal
- Side Wall 7 Foot -
- 4 ft of loft on each end.
- 6 foot Barn Doors,
- Engineered floor
- 2 -4x4 skids
- Quality made in Belle Fourche South Dakota.
- Write a check priced at \$6940.

## **Specifications:**

| Year:       | 2023                      |
|-------------|---------------------------|
| VIN:        | 134                       |
| Make:       | Old Hickory Sheds         |
| Stock:      | WLBX-G2304-1016-080823-SP |
| Model/Trim: | 10X16 Lofted Barn         |
| Condition:  | New                       |
| Engine:     | 0 cc                      |
| Exterior:   | Gray/ Blue / Charcoal     |
| Mileage:    | 0                         |
| Hours:      | 0                         |
|             |                           |