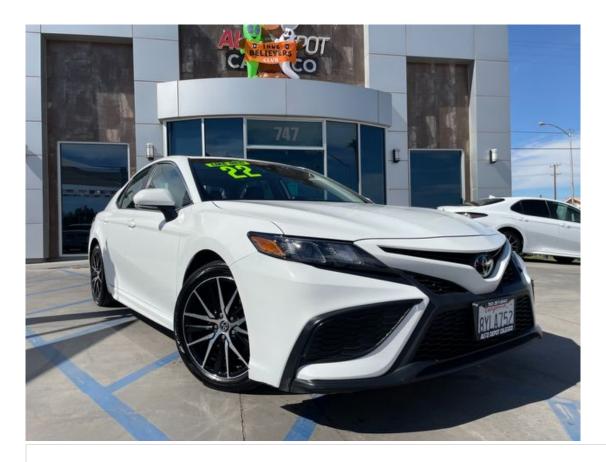

# 2022 Toyota Camry SE Nightshade

### **Specifications:**

Year: 2022

VIN: 4T1G11BK4NU059404

Make: Toyota Stock: 6464

Model/Trim: Camry SE Nightshade

Condition: Pre-Owned Body: Sedan

Exterior: [040] Super White

**Engine:** 2.5L I4 202hp 182ft. lbs.

Interior: Black Leatherette

Transmission: 8-Speed Automatic w/Sequential Shift Mode

Mileage: 40,228

Drivetrain: All Wheel Drive

Economy: City 25 / Highway 34