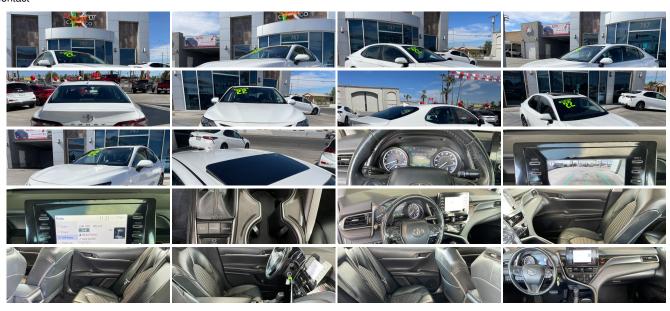

#### Interior

- Air filtration- Front air conditioning: automatic climate control
- Front air conditioning zones: dual Interior accents: chrome
- Steering wheel trim: leather- Adaptive cruise control
- Autonomous lane guidance: lane centering- Cargo area light
- Multi-function remote: keyless entry- Power outlet(s): 12V front
- Power steering: variable/speed-proportional Steering wheel: tilt and telescopic- Clock
- Customizable instrument cluster- Digital odometer- External temperature display
- Instrument cluster screen size: 7 in.- Multi-function display- Trip odometer
- Driver seat power adjustments: 8- Front seat type: bucket Rear seat folding: split
- Rear seat type: 60-40 split bench Upholstery: leatherette Upholstery accents: cloth

#### **Exterior**

- Exhaust: dual tip- Front bumper color: body-color- Rear spoiler: lip
- Daytime running lights: LED- Exterior entry lights: approach lamps- Taillights: LED
- Side mirrors: heated- Spare wheel type: steel- Tire Pressure Monitoring System
- Wheels: painted aluminum alloy- Front wipers: variable intermittent
- Laminated glass: acoustic- Power windows: safety reverse- Solar-tinted glass
- Window defogger: rear