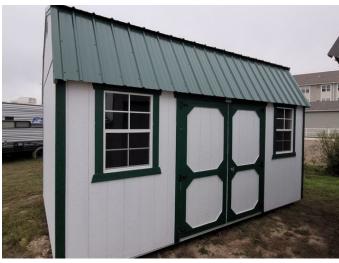

## 2023 Old Hickory Sheds 10x16 Lofted Side Barn Shed

Mileage: 0 Hours: 0

New in Dickinson, On the lot, 10x16 Shed, Rent to own \$230/MO No Credit check! # 133

- On Lot-In Dickinson
- New
- Ready for Delivery
- Smart Panel- White
- Trim- Green
- Metal roof- Green
- Side Wall 7 Foot -
- 4 ft of loft on each end.
- 6 foot Barn Doors.
- 2 2x3 Windows with screens
- Engineered floor
- 2 -4x4 skids
- Quality made in Belle Fourche South Dakota.
- Write a check priced at \$7,220.