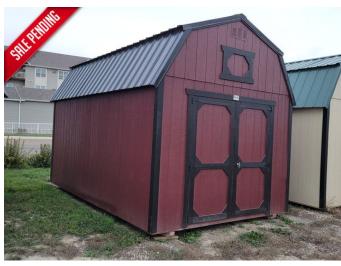

## 2023 Old Hickory Sheds 10x16 Lofted Barn Shed

## **Specifications:**

Year: 2023 VIN: 131

Make: Old Hickory Sheds

**Stock:** WLBX-G2282-1016-073023-SP

Model/Trim: 10x16 Lofted Barn Shed

Condition: New Engine: 0 cc

Exterior: Red/ Black / Black

Mileage: 0
Hours: 0

New in Dickinson, On the lot, 10x16 Shed, Rent to own \$225/MO No Credit check! #131

- On Lot In Dickinson
- New
- · Ready for Delivery
- · Smart Panel- Red
- Trim- Black
- Metal roof- Black
- Side Wall 7 Foot
- 4 ft of loft on each end.
- 6 foot Barn Doors.
- 1 2x3 Windows with screens
- Engineered floor
- 2 -4x4 skids
- Quality made in Belle Fourche South Dakota.
- Write a check priced at \$7080.