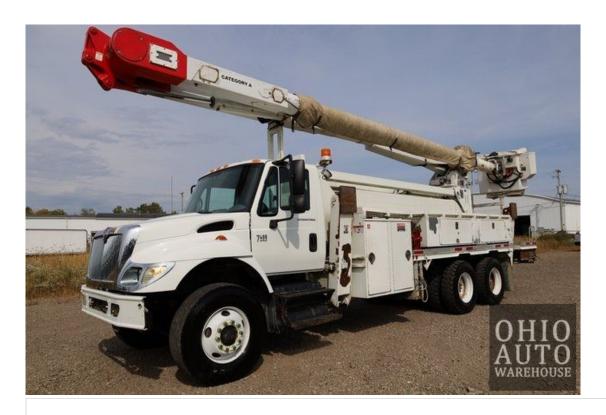

2003 INTERNATIONAL 7400 DT530 105FT Boom Lift Crane Truck Commercial Se...

### **Specifications:**

Year: 2003

**VIN:** 1HTWGADT93J061087

Make: INTERNATIONAL

**Stock:** 7182

Model/Trim: 7400 DT530 105FT Boom Lift Crane Truck Commercial Se...

Condition: Pre-Owned

Body: Other
Exterior: White

**Engine:** International DT530 8.7L I6 275-330hp 800-950ft. lbs.

Interior: Gray Vinyl
Mileage: 95,401

#### **Vehicle Description**

Altec's AM900E100 features an extended reach elevator for a working height to 104.6 ft and side reach to 37.2 ft. This is a 2003 International 7400 DT530 Boom Lift Crane Truck with ONLY 95K LOW MILES and a Eaton Fuller 10-Speed Manual Transmission, International DT530 8.7L I6 275-330hp 800-950ft. Ibs Engine. Altec AM900E100 Aerial Device, Ground to Bottom of Platform: 99.6 ft (30.4 m), Maximum Side Reach: 37.2 ft (11.3 m), Boom Articulation (Lower Boom): 0 to 90d, Rotation: Continuous, Hydraulic Platform Tilt, Outrigger Motion Alarm, Outrigger Boom Interlock System, Back Up Alarm, Altec ISO-Grip Control System, 2 Passenger Seating, Air Conditioning, AM/FM Radio, and much more. Ohio Auto Warehouse LLC is located at 3533 Lesh Street NE Canton, Ohio 44705. We are just one hour south of Cleveland. Please call to verify vehicle availability and options. Vehicles are shown by APPOINTMENT to avoid any wait time. We can be reached by Phone 3 3 0 4 3 0 0 0 0 0 Text 3 3 0 4 3 0 0 0 0 0. We have financing available with local and national banks. More pictures & info on this vehicle at OhioAutoWarehouse.com Extended Service Agreements and vehicle history reports are available upon request for all vehicles. We ship all over the United States at a guaranteed or quoted rate.