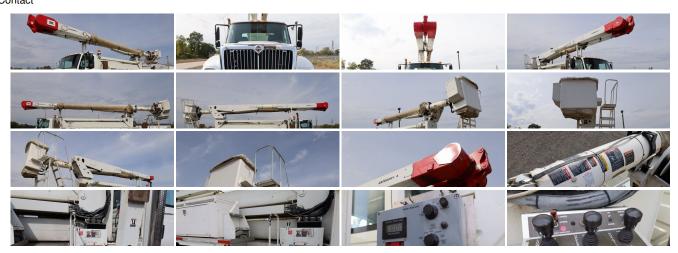

#### **Vehicle Description**

Altec's AM900E100 features an extended reach elevator for a working height to 104.6 ft and side reach to 37.2 ft. This is a 2003 International 7400 DT530 Boom Lift Crane Truck with ONLY 95K LOW MILES and a Eaton Fuller 10-Speed Manual Transmission, International DT530 8.7L I6 275-330hp 800-950ft. Ibs Engine. Altec AM900E100 Aerial Device, Ground to Bottom of Platform: 99.6 ft (30.4 m), Maximum Side Reach: 37.2 ft (11.3 m), Boom Articulation (Lower Boom): 0 to 90d, Rotation: Continuous, Hydraulic Platform Tilt, Outrigger Motion Alarm, Outrigger Boom Interlock System, Back Up Alarm, Altec ISO-Grip Control System, 2 Passenger Seating, Air Conditioning, AM/FM Radio, and much more. Ohio Auto Warehouse LLC is located at 3533 Lesh Street NE Canton, Ohio 44705. We are just one hour south of Cleveland. Please call to verify vehicle availability and options. Vehicles are shown by APPOINTMENT to avoid any wait time. We can be reached by Phone 3 3 0 4 3 0 0 0 0 0 Text 3 3 0 4 3 0 0 0 0 0. We have financing available with local and national banks. More pictures & info on this vehicle at OhioAutoWarehouse.com Extended Service Agreements and vehicle history reports are available upon request for all vehicles. We ship all over the United States at a guaranteed or quoted rate.