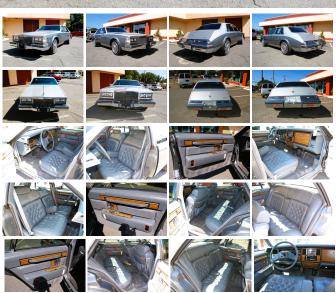

## NO ADDITIONAL FEES

NO SELL UPS

TWO KEYS ARE INCLUDED WITH THE CAR

UNIT# 6073W IS A VERY NICE 1985 MODEL CADILLAC SEVILLE THAT IS WELL EQUIPPED TO INCLUDE:

A 4.1L V8 ENGINE....FOUR
SPEED AUTOMATIC
TRANSMISSION....POWER
WINDOWS....POWER DOOR
LOCKS....POWER

MIRRORS....TILT
STEERING....CRUISE
CONTROL....AM/FM STEREO
WITH CASSETTE PLAYER....AND
LEATHER SEATING

THIS CAR IS NICE BOTH INSIDE AND OUT. THE INTERIOR SHOWS LITTLE WEAR.

IT HAS NOT BEEN WRECKED OR FLOODED, AND THE BODY IS IN GOOD CONDITION.

### Interior

- Front air conditioning- Power steering- Clock- Trip odometer
- Driver seat power adjustments- Front seat type: split-bench Upholstery: cloth

### **Exterior**

- Exterior entry lights: approach lamps- Power windows- Tinted glass

# Factory Installed Packages AM/FM Radio Cassette Rear Defogger Cruise control Leather Upholstery Power Adjustable Seat

**Option Packages** 

Power Adjustable Seat

Tilt and Telescopic Steering Wheel

(704) 527-5454