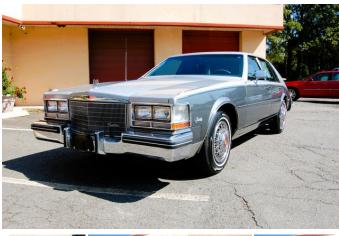

# 1985 Cadillac Seville Base

View this car on our website at adventurevans.com/7247917/ebrochure

### **Specifications:**

**Year:** 1985

VIN: 1G6KS6984FE802936

Make:CadillacStock:6073WModel/Trim:Seville BaseCondition:Pre-OwnedBody:SedanExterior:SILVER

Engine: 4L NA V8 overhead valves (OHV) 16V

Interior: BLUE Leather

## NO ADDITIONAL FEES

NO SELL UPS

TWO KEYS ARE INCLUDED WITH THE CAR

UNIT# 6073W IS A VERY NICE 1985 MODEL CADILLAC SEVILLE THAT IS WELL EQUIPPED TO INCLUDE:

A 4.1L V8 ENGINE....FOUR
SPEED AUTOMATIC
TRANSMISSION....POWER
WINDOWS....POWER DOOR
LOCKS....POWER

MIRRORS....TILT
STEERING....CRUISE
CONTROL....AM/FM STEREO
WITH CASSETTE PLAYER....AND
LEATHER SEATING

THIS CAR IS NICE BOTH INSIDE AND OUT. THE INTERIOR SHOWS LITTLE WEAR.

IT HAS NOT BEEN WRECKED OR FLOODED, AND THE BODY IS IN GOOD CONDITION.