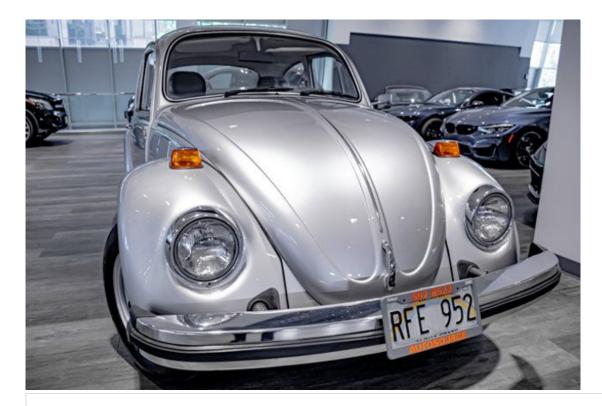

#### **Vehicle Description**

Step back in time and capture the essence of the '70s with this classic, iconic beauty – the 1977 Volkswagen Beetle 2DR. With an astonishingly low mileage of just 4,440 miles, this Beetle isn't just a car; it's a time capsule, ready to whisk you away on a journey filled with nostalgia, style, and reliability.

The moment you lay eyes on this Beetle, you'll be captivated by its shimmering silver exterior—a hue that not only reflects its era but also exudes a timeless elegance that will turn heads wherever you go. This isn't just a color; it's a statement of class and a testament to the Beetle's enduring appeal.

Slip inside, and you'll be greeted by a spacious interior, adorned with sumptuous gray upholstery that perfectly complements the exterior. The seats invite you to sink in and enjoy a comfort that only vintage vehicles can offer. The cabin is a serene retreat, a place where you can savor every drive, whether you're cruising through the city or taking a leisurely trip through the countryside.