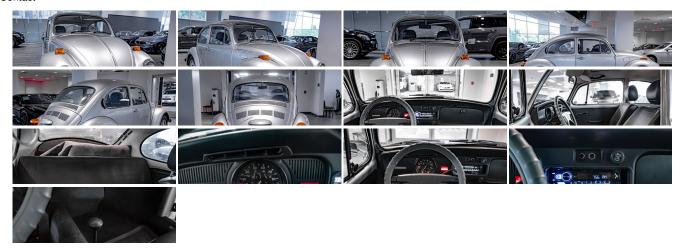

#### **Vehicle Description**

Step back in time and capture the essence of the '70s with this classic, iconic beauty – the 1977 Volkswagen Beetle 2DR. With an astonishingly low mileage of just 4,440 miles, this Beetle isn't just a car; it's a time capsule, ready to whisk you away on a journey filled with nostalgia, style, and reliability.

The moment you lay eyes on this Beetle, you'll be captivated by its shimmering silver exterior—a hue that not only reflects its era but also exudes a timeless elegance that will turn heads wherever you go. This isn't just a color; it's a statement of class and a testament to the Beetle's enduring appeal.

Slip inside, and you'll be greeted by a spacious interior, adorned with sumptuous gray upholstery that perfectly complements the exterior. The seats invite you to sink in and enjoy a comfort that only vintage vehicles can offer. The cabin is a serene retreat, a place where you can savor every drive, whether you're cruising through the city or taking a leisurely trip through the countryside.

Under the hood lies the heart of this classic—the engine. It's more than just a power unit; it's the life force of this Beetle, providing a driving experience that is both smooth and spirited. Every turn of the key ignites a sense of excitement, as the engine's gentle hum promises an adventure that's as reliable as it is enjoyable.