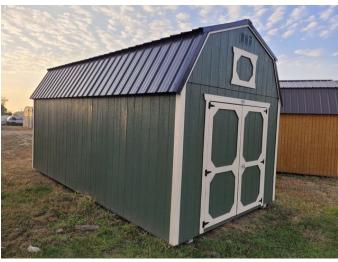

# 2023 Old Hickory Sheds 10x20 Lofted Barn

New in Dickinson, On the lot, 10x20 Shed, Rent to own \$281/MO No Credit check! #129

- On Lot In Dickinson
- New
- Ready for Delivery
- Smart Panel- Green
- Trim- Beige
- Metal roof- Black
- Side Wall 7 Foot -
- 4 ft of loft on each end.
- 6 foot Barn Doors,
- Engineered floor
- 2 -4x4 skids
- Quality made in Belle Fourche South Dakota.
- Write a check priced at \$8,590.

On Sale Now! Save \$1,000! Only\$7,590!

 Rent to own with no credit required for as little as \$281 a month with \$381 down for 60 payments.

Drices does not include toy

- Prices does not include tax.
- Also 90 days same as cash, with no credit check
- \*Free delivery and set up within 60 miles of Dickinson on all Sheds.
   Cities included: Beach, Belfield, Beulah, Bowman, Carson, Elgin, Gladstone, Glen Ullin, Golden Valley, Golva, Grassy Butte, Haliday, Hazen, Hebron, Hettinger, Killdeer, Lemmon, Mandaree, Manning, Marmath, Medora, New England, New Lepzig, New Salem, Reeder, Regent, Richardton, Rhame, Scranton, Sentinel Butte, South Heart, Twin Buttes, Watford City, Wibaux, and Zap.