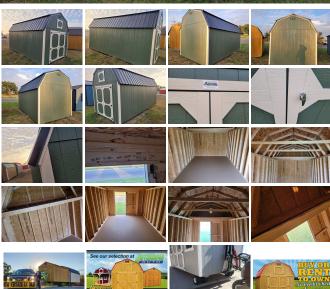

New in Dickinson, On the lot, 10x20 Shed, Rent to own \$281/MO No Credit check! #129

- On Lot In Dickinson
- New
- Ready for Delivery
- Smart Panel- Green
- Trim- Beige
- Metal roof- Black
- Side Wall 7 Foot -
- 4 ft of loft on each end.
- 6 foot Barn Doors,
- Engineered floor
- 2 -4x4 skids
- Quality made in Belle Fourche South Dakota.
- Write a check priced at \$8,590.

From the smallest at 8x8 to the largest at 16x40.

Choose from sheds in 3 styles; Barn, Utility and Studio! You can add packages like; Play House, Deluxe Play House, Side porch, Dormer and Garage type. We also make Animal Shelters with Tack Rooms, Chicken Coops, and Cabanas.