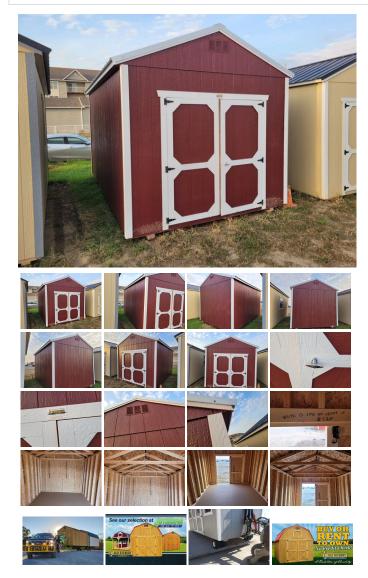

## 2023 Old Hickory Sheds 10x16 Shed

## **Specifications:**

| Year:       | 2023                      |
|-------------|---------------------------|
| VIN:        | 128                       |
| Make:       | Old Hickory Sheds         |
| Stock:      | WUTX-G2348-1016-083023-SP |
| Model/Trim: | 10x16 Shed                |
| Condition:  | New                       |
| Engine:     | 0 cc                      |
| Exterior:   | red white silver          |
| Mileage:    | 0                         |
| Hours:      | 0                         |
|             |                           |

New in Dickinson, On the lot, 10x16 Shed, Rent to own \$201/MO No Credit check! #128

- On Lot In Dickinson
- New
- · Ready for Delivery
- Smart Panel- Red
- Trim- White
- Metal roof- Silver
- Side Wall 7 Foot -
- 6 foot Barn Doors,
- Engineered floor
- 2 -4x4 skids
- Quality made in Belle Fourche South Dakota.
- Write a check priced at \$6440.

On Sale Now! Save \$1,000! Only \$5,440!

- Rent to own with no credit required for as little as \$201 a month with \$301 down for 60 payments.
- Prices does not include tax.

 Also 90 days same as cash, with no credit check!