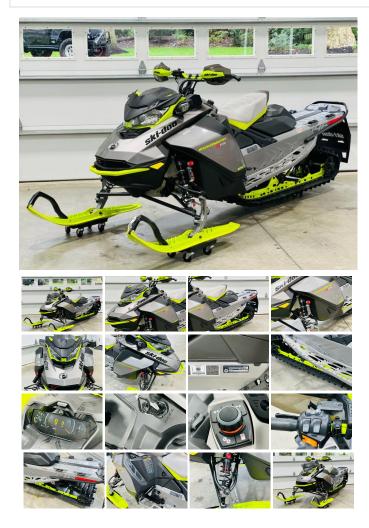

# 2023 SKI-DOO BACKCOUNTRY X-RS 146 850 E-TEC COBRA TRACK BRAND NEW ELECTRIC START & REVERSE 7.8 IN. LCD DISPLAY

#### 2023 SKI-DOO BACKCOUNTRY X-RS

146 850 E-TEC ELECTRIC START AND REVERSE COBRA TRACK 7.8 IN. LCD DISPLAY DEALER EXTRAS INSTALLED

\$14,900