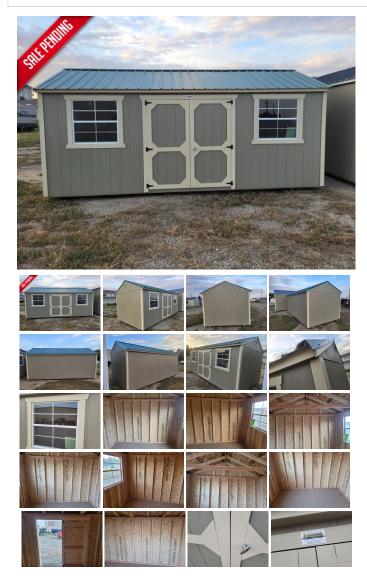

## 2023 Old Hickory Sheds 10x20 Side Utility

## **Specifications:**

| Year:       | 2023                       |
|-------------|----------------------------|
| VIN:        | 126                        |
| Make:       | Old Hickory Sheds          |
| Stock:      | WSUT7-G2322-1020-081523-SP |
| Model/Trim: | 10x20 Side Utility         |
| Condition:  | New                        |
| Engine:     | 0 cc                       |
| Exterior:   | Buckskin Beige green       |
| Mileage:    | 0                          |
| Hours:      | 0                          |
|             |                            |

New in Dickinson, On the lot,10x20 Shed, Rent to own \$268/MO No Credit check! #126

- On Lot In Dickinson
- New
- Ready for Delivery
- Smart Panel- Buckskin
- Trim- Beige
- Metal roof- Green
- Side Wall 7 Foot
- 6 foot Barn Doors,
- 2 3x3 Windows with screens
- Engineered floor
- 2 -4x4 skids
- Quality made in Belle Fourche South Dakota.
- Write a check priced at \$8,240.

On Sale Now! Save \$1,000! Only\$7,240!

• Rent to own with no credit required for as little as \$268 a month with \$368 down for 60 payments.

Driana dana nat inaluda tay

- Prices does not include tax.
- Also 90 days same as cash, with no credit check!