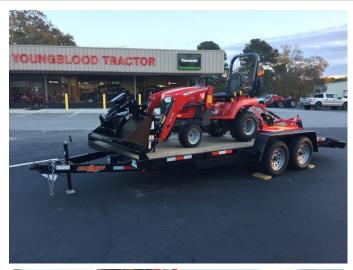

## 2023 Massey Ferguson GC1723E Grapple Package

View this car on our website at youngbloodmotor.net/7243305/ebrochure

#### **Specifications:**

**Year:** 2023 **VIN:** M615

Make: Massey Ferguson

Model/Trim: GC1723E Grapple Package

Condition: New
Engine: 0 cc
Exterior: Red
Mileage: 0
Hours: 0

New Massey Ferguson GC1723E Sub Compact Tractor Grapple Package

#### Package includes:

- Massey Ferguson GC1723E Tractor with front end loader
- 4ft. Woods 48.20 Rotary Cutter
- 4ft. Worksaver Electric Grapple
- 18ft. Down 2 Earth Trailer with dual 3,500 lb. axles

Find this tractor and many more at Youngblood Tractor in Madison call us 706-342-2242, come visit us at 1600 Athens Highway Madison, GA 30650 and online at www.youngbloodtractor.com